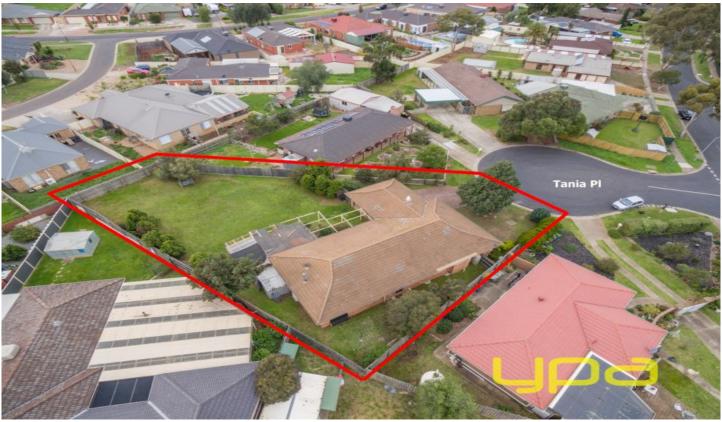

## 2 Tania Place MELTON WEST VIC

Looking for an investment property that has prime subdivision potential (STCA) & ability to obtain huge future financial gains, This extremely rare opportunity is available to you! Perfectly positioned on a massive 1,051m2 (approx) block, within distance from Woodgrove Shopping Centre, multiple medical centres, all levels of schooling, you would be hard pushed to find a more appealing investment location. Existing property comprising of four generous size bedrooms, master with walk in robe and ensuite, large lounge room with complimentary fire place + Study, Family room with Coonara/meals area, modern central bathroom, complemented by a spacious kitchen and huge carport. Truly a rare opportunity to purchase a property with the potential to build your investment portfolio. Other features include split system cooling, plus much more! Call today to find out more and organise your inspection.