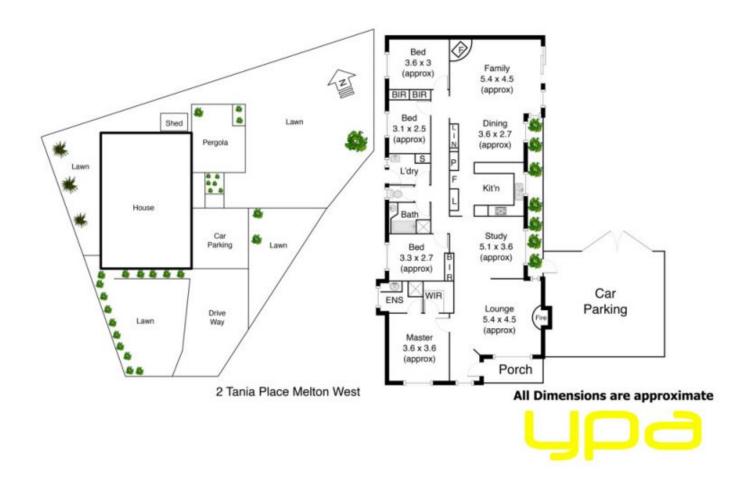

## 2 Tania Place MELTON WEST VIC

Looking for an investment property that has prime subdivision potential (STCA) & ability to obtain huge future financial gains, This extremely rare opportunity is available to you! Perfectly positioned on a massive 1,051m2 (approx) block, within distance from Woodgrove Shopping Centre, multiple medical centres, all levels of schooling, you would be hard pushed to find a more appealing investment location. Existing property comprising of four generous size bedrooms, master with walk in robe and ensuite, large lounge room with complimentary fire place + Study, Family room with Coonara/meals area, modern central bathroom, complemented by a spacious kitchen and huge carport. Truly a rare opportunity to purchase a property with the potential to build your investment portfolio. Other features include split system cooling, plus much more! Call today to find out more and organise your inspection.