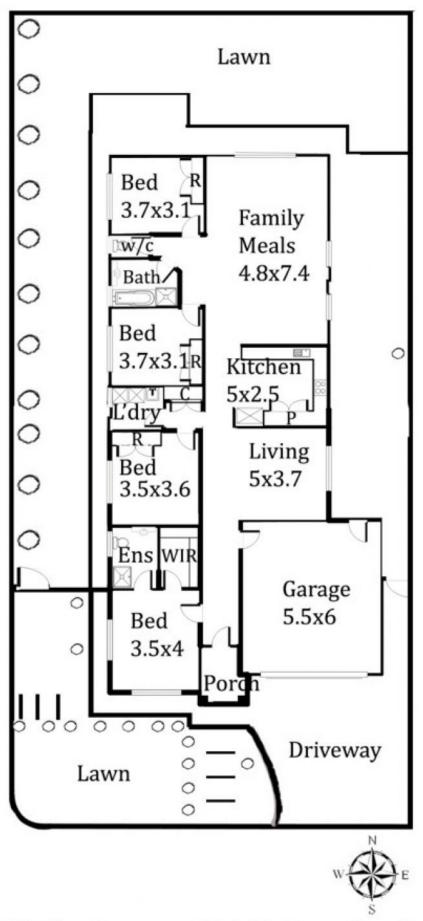

## 34 Castletown Boulevard MELTON SOUTH VIC

Well located in Waterford Estates is this spacious four bedroom home. The main bedroom features ensuite and walk in robe, all other bedrooms with built in robes. Two separate living areas located at either end of the house, and a large modern and functional kitchen with stone benches, complete with stainless steel appliances, ducted heating and modern floor plan, all complement this property. Externally there is a double car garage with remote roller door with internal access situated on a 504m2 (approx.) allotment. All this Located in one of Meltons most sort after estate, this one could be all you are looking for. Call now for an inspection.

## 34 Castletown Bld Melton South

Floor plan measurements are approximate and are for illustrative purposes only. While we do not doubt the floor plan's accuracy we make no guarantee, warranty or representation as to the accuracy and completeness of the floor plan. You or your advisors should conduct a careful investigation of the property to determine your satisfaction as to the suitability for your space requirements.