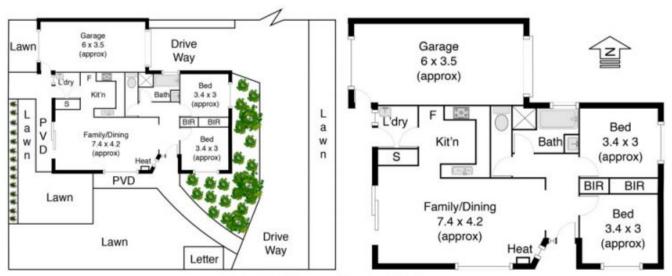

Presenting generous domains, an extremely functional floor plan with modern inclusions throughout, boasting 2 large sized bedrooms, BIRS, a bright and sophisticated central bathroom including bath, and ample open plan lounge/dining space with an immaculate adjoining kitchen, it exudes low maintenance and stylish living combined.

Special features include: heating, cooling, stone bench tops, European Blanco stainless steel appliances, quality window furnishings, lock up garage, high end lighting, ceiling fans, close to all levels of schools, transport,