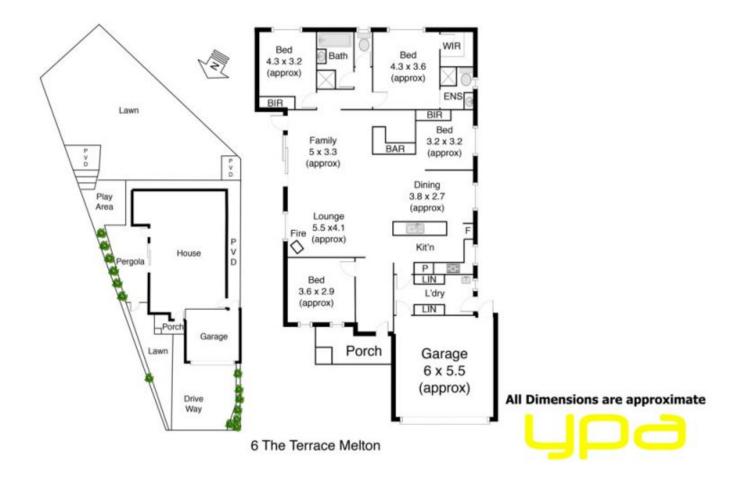

## **6 The Terrace MELTON VIC**

The generous proportions of this home make for a sensational family domain located in the sought after Darlingsford estate, displaying an impressive blend of captivating modern features and unique contemporary style with elite upgrades throughout, this home is one not to miss. This home offers glamorous ambience throughout in combination with the finest & latest upgrades makes this a fantastic value for your money. Comprising of 4 bedrooms, 2 bathrooms, master bedroom with walk in robe, full en-suite, an extremely impressive amount of living space ensure room for all occasions with multiple zones, the beautiful kitchen not only appeals aesthetically but boasts a long list of upgrades including high quality appliances. The light-filled free flowing floor plan including impressive quality open alfresco area/enclosed BBQ & entertaining area, truly creating the perfect vista for entertaining. Extra Features include: High ceilings, double car garage, ducted