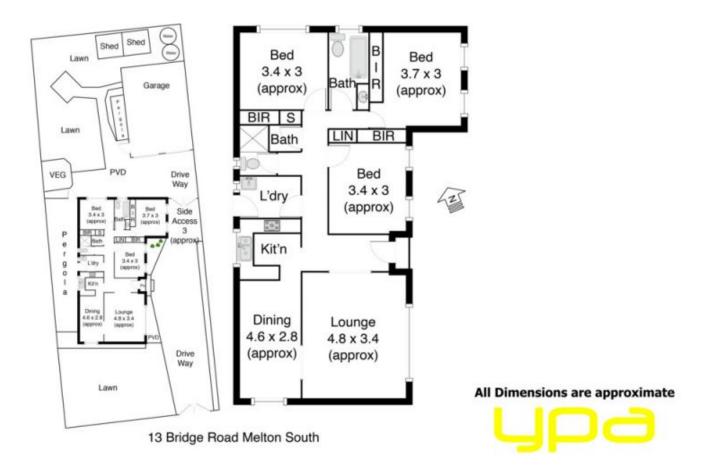

## 13 Bridge Road MELTON SOUTH VIC

Looking for an investment property that has prime subdivision potential (STCA) to obtain huge future financial gains? This fantastic home perfectly positioned on a massive 578m2 (approx) block, has so much character and endless potential. Located within walking distance from Melton South train station, medical centres, and all levels of schooling and recreation, you would be hard pushed to find a more appealing investment location. Comprising of three generous size bedrooms, large lounge room, meals area, central bathroom plus additional shower room, this fantastic home is complemented by its spacious kitchen. Other extras include ducted heating and evaporative cooling throughout, separate laundry with external access plus side access with a huge 4 car garage and much more. Truly a rare opportunity to purchase a property with the potential to build your investment portfolio. Call today to find out more and organise your inspection.