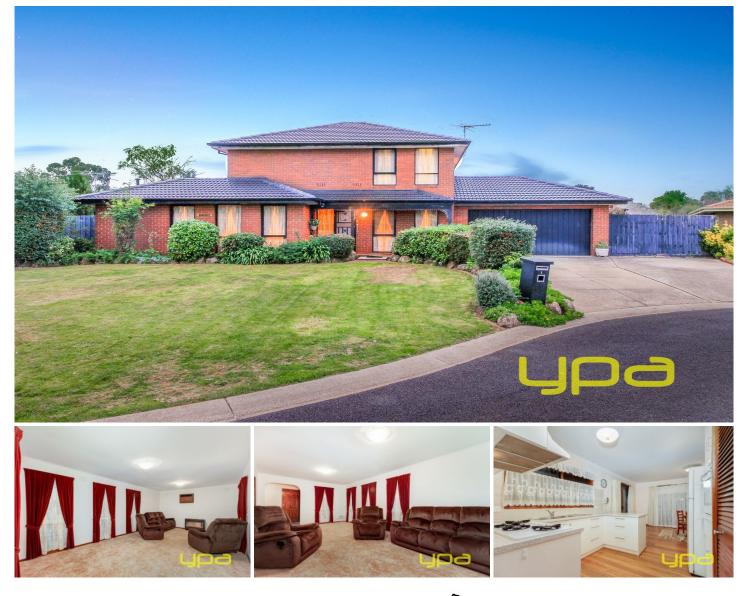

## **1 Odette Place MELTON WEST VIC**

First home, family home or invest with this sleek design and finished with the highest quality, this spacious residence is going to be hard to go past. Walking distance to Woodgrove shopping centre, Medical centre, all amenities including all levels of schooling, location doesnt get any better than this rare opportunity. Comprising of double lock up garage, 2 bathrooms, 4 generous sized bedrooms with BIR, master with ensuite, large meals/dining area complemented by a spacious open kitchen, enormous living area ticks all the boxes, leading out through your private pergola and entertaining area to an extensive landscaped back yard. Includes heating and cooling, fully landscaped front and back gardens. Totally complete to the highest standard, this property is built to impress, don't wait and call today to organise your inspection 4 🛤 2 🚔 2 🚘