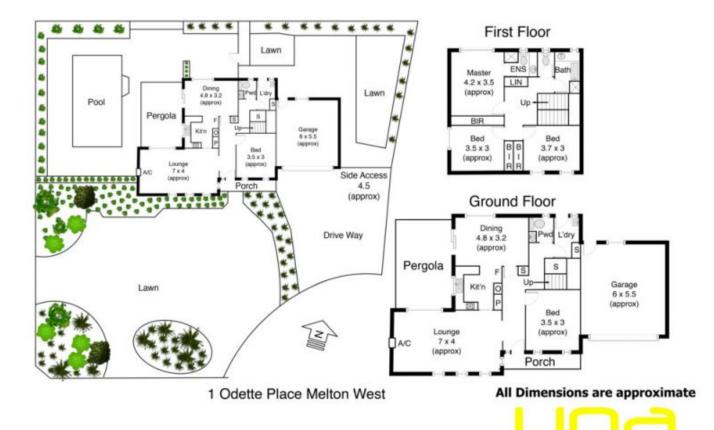

## **1 Odette Place MELTON WEST VIC**

First home, family home or invest with this sleek design and finished with the highest quality, this spacious residence is going to be hard to go past. Walking distance to Woodgrove shopping centre, Medical centre, all amenities including all levels of schooling, location doesnt get any better than this rare opportunity. Comprising of double lock up garage, 2 bathrooms, 4 generous sized bedrooms with BIR, master with ensuite, large meals/dining area complemented by a spacious open kitchen, enormous living area ticks all the boxes, leading out through your private pergola and entertaining area to an extensive landscaped back yard. Includes heating and cooling, fully landscaped front and back gardens. Totally complete to the highest standard, this property is built to impress, don't wait and call today to organise your inspection 4 🛤 2 🚔 2 🚘

Land Size : 692 sqm View : https://www.ypa.com.au/7399294

Shane Spiteri 0488 980 115