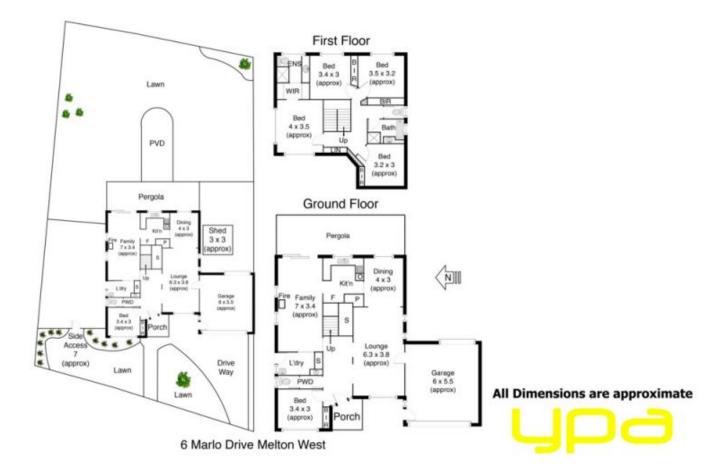

Comprising of a two lock up garage, 5 bedrooms with built in roles (master bedroom with great sized ensuite and walk in robe) 2 bathrooms, bright central bathroom, extra powder room, large meals/dining area complemented by a spacious open kitchen with ample storage and an enormous double living area. All of your boxes will be ticked.