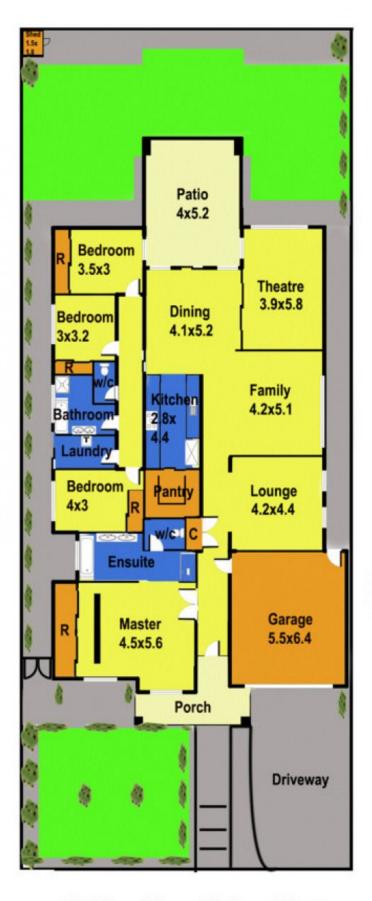

## 10 Dion Place MELTON WEST VIC

This elite build Metricon build encapsulates all that Melton West is coming to be contemporary, exciting, but forever luxurious. A formal living room acts as the heart of the home, Bright white walls make for a lively space, as a seamless flow of beauty travels outside to the private alfresco area establishing the perfect personal vista. Metricons sense of design shines throughout and all areas generously sized and set up for total rejuvenation.

Comprising of 4 bedrooms, 2 bathrooms, master bedroom with walk in robe, luxury sized full en-suite from master, an impressive amount of living space with two huge living areas and rumpus ensure room for the whole family, the beautiful kitchen not only appeals aesthetically but boasts a long list of upgrades including, huge walk in pantry, stone benches and high quality appliances. The light-filled free flowing floor plan including fully finished rumpus room,

## 10 Dion Place Melton West

Floor plan measurements are approximate and are for illustrative purposes only. While we do not doubt the floor plan's accuracy we make no guarantee, warranty or representation as to the accuracy and completeness of the floor plan. You or your advisors should conduct a careful investigation of the property to determine your satisfaction as to the suitability for your space requirements.