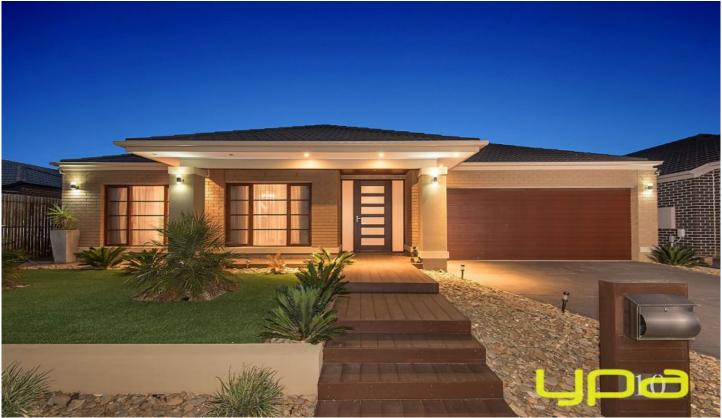

## 10 Dion Place MELTON WEST VIC

This elite build Metricon build encapsulates all that Melton West is coming to be contemporary, exciting, but forever luxurious. A formal living room acts as the heart of the home, Bright white walls make for a lively space, as a seamless flow of beauty travels outside to the private alfresco area establishing the perfect personal vista. Metricons sense of design shines throughout and all areas generously sized and set up for total rejuvenation.

Comprising of 4 bedrooms, 2 bathrooms, master bedroom with walk in robe, luxury sized full en-suite from master, an impressive amount of living space with two huge living areas and rumpus ensure room for the whole family, the beautiful kitchen not only appeals aesthetically but boasts a long list of upgrades including, huge walk in pantry, stone benches and high quality appliances. The light-filled free flowing floor plan including fully finished rumpus room,