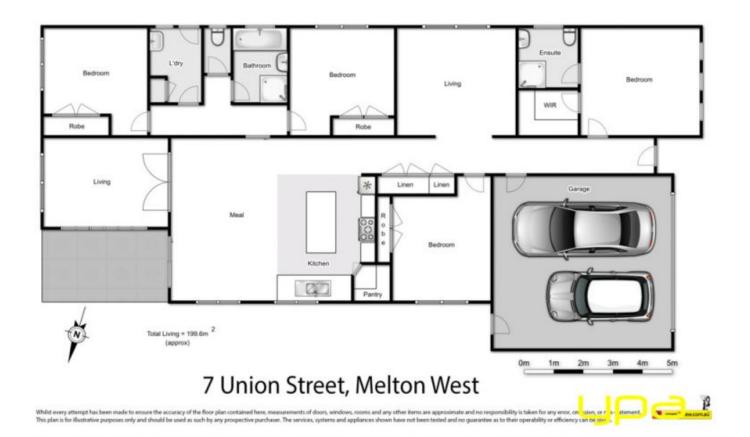

## 7 Union Street MELTON WEST VIC

Situated in the popular Willandra estate, this brand new turn key home showcases luxurious and contemporary living to perfection.

There is room for the whole family with four bedrooms and three great sized livings areas. The master bedroom features an ensuite and walk-in robe while three further great sized bedrooms each with built-in robes are serviced by a bright central bathroom. The open plan layout incorporates a sleek modern kitchen, equipped with 900mm s/s appliances and walk in pantry, overlooking a spacious meals and living area, also opening out onto the oversized alfresco and low maintenance yards.

This premium family home also includes, alarm system, ducted heating/cooling, double remote garage and much more.

Dont miss your chance to secure yourself a ready-built masterpiece, call now to arrange an inspection.

4 2 2 2

Land Size: 400 sqm

View: https://www.ypa.com.au/7399298

Mark Edwards 0422 017 068