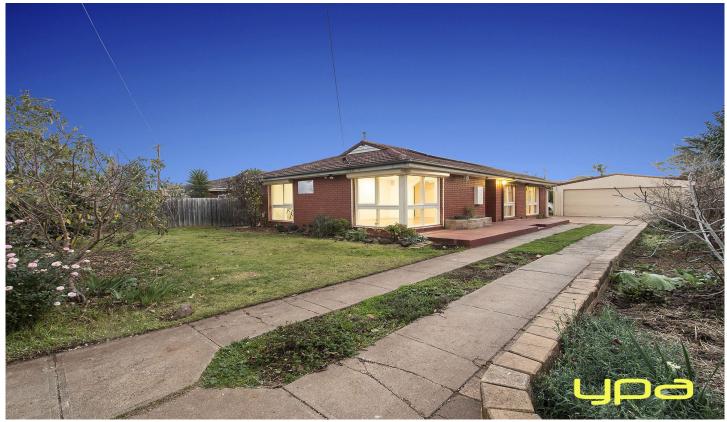

## **63 Exford Road MELTON SOUTH VIC**

Situated in the Melton South, this home has everything to offer! Starting with a large allotment of approximately 531m2, the home has ideal space for the growing family. Also offered, are three generously sized bedrooms all with built in robes, renovated central bathroom with and a good sized meals area with plenty of natural light. Kitchen has also been renovated with a stainless free standing cooker; dishwasher and plenty of cupboards and bench space, other features include roller shutters, ducted heating and two split systems. Great size garage or Man Cave and plenty of backyard truly helps tick all the boxes! Within close walking proximity, schools, shops and train station also nearby. Don't Delay, Enquire today!