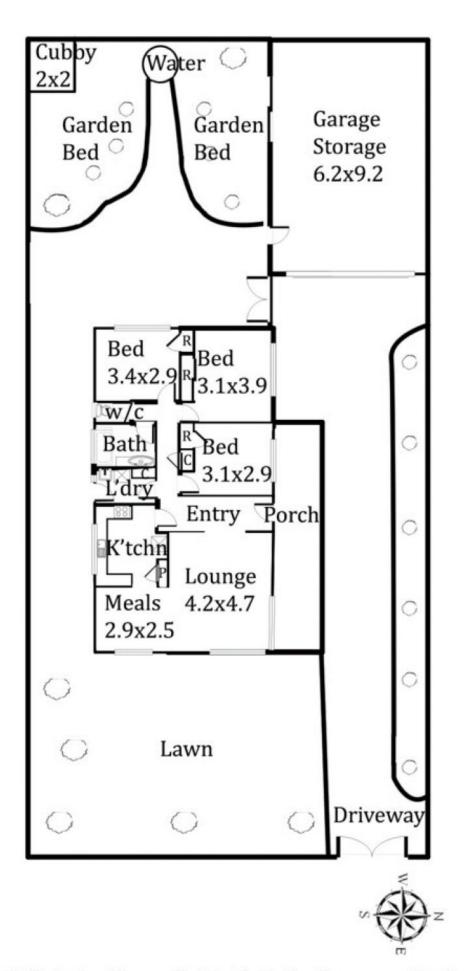

## **63 Exford Road MELTON SOUTH VIC**

Situated in the Melton South, this home has everything to offer! Starting with a large allotment of approximately 531m2, the home has ideal space for the growing family. Also offered, are three generously sized bedrooms all with built in robes, renovated central bathroom with and a good sized meals area with plenty of natural light. Kitchen has also been renovated with a stainless free standing cooker; dishwasher and plenty of cupboards and bench space, other features include roller shutters, ducted heating and two split systems. Great size garage or Man Cave and plenty of backyard truly helps tick all the boxes! Within close walking proximity, schools, shops and train station also nearby. Don't Delay, Enquire today!

## 63 Exford Rd Melton Sth

Floor plan measurements are approximate and are for illustrative purposes only. While we do not doubt the floor plan's accuracy we make no guarantee, warranty or representation as to the accuracy and completeness of the floor plan. You or your advisors should conduct a careful investigation of the property to determine your satisfaction as to the suitability for your space requirements.