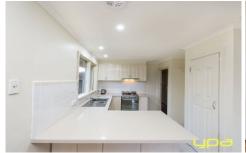

## **63 Exford Road MELTON SOUTH VIC**

Situated in the Melton South, this home has everything to offer! Starting with a large allotment of approximately 531m2, the home has ideal space for the growing family. Also offered, are three generously sized bedrooms all with built in robes, renovated central bathroom with and a good sized meals area with plenty of natural light. Kitchen has also been renovated with a stainless free standing cooker; dishwasher and plenty of cupboards and bench space, other features include roller shutters, ducted heating and two split systems. Great size garage or Man Cave and plenty of backyard truly helps tick all the boxes! Within close walking proximity, schools, shops and train station also nearby. Don't Delay, Enquire today!