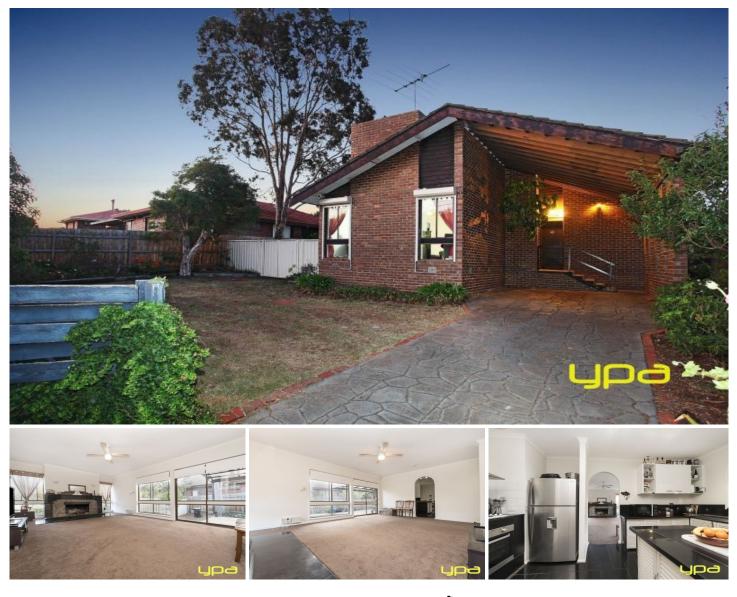

## 48 Manson Drive MELTON SOUTH VIC

Set right in the heart of Melton South and offering a spacious layout is this much loved family home that would suit the investor or first home buyer. The formal living room with quality hard wooding flooring is inviting and leads to an updated kitchen adjoining a large meals area which overlooks a brilliant size backyard with town planning approval. Appointed with gas heating , air conditioning ,Roller Shutters throughout ,open fire place updated bathroom and single carport .With the train station a short stroll away ,sporting facilities, freeway access down the road you really can't ask for more .Currently in a Secured tenancy until April 2018 at \$1300.00 PCM . Be sure to inspect this very appealing property today as it sure to go quick. Investors please take note, this is perfect for you.

3 🛤 1 🚔 2 🚘

Land Size : 670 sqm View : https://www.ypa.com.au/7399300

Vickie Ramon 0403 194 621