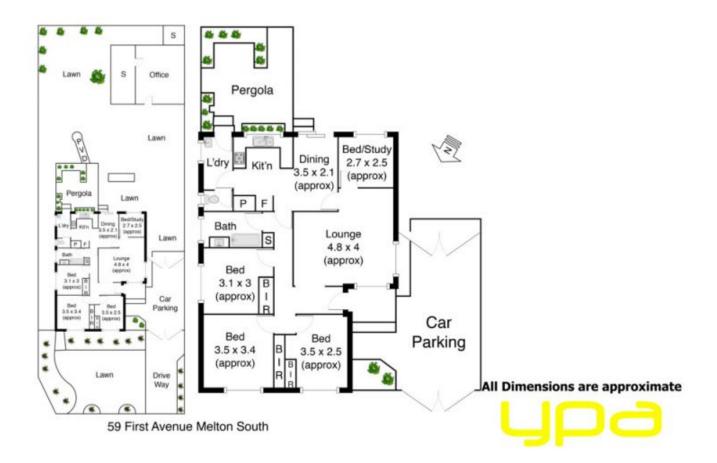

## **59 First Avenue MELTON SOUTH VIC**

Looking for an investment property that has potential to obtain huge future financial gains? This fantastic home is perfectly positioned on a opportunistic 590m2 (approx.) block, zoned in the highly sought after Residential Growth Zone within 370 meters of the Melton South train station, featuring approved plans and permits for a modern second home with access via Hazel Street, it has so much character and endless potential you cant afford to miss out. Located within the closest proximity to not only the highly important train station, but also walking distance to medical centres, all levels of schooling, Melton South shopping district, restaurants and cafes and multiple recreational areas, you would be hard pushed to find a more appealing investment location. Comprising of four bedrooms, large lounge room, meals area, spacious and enticing kitchen, this exclusive renovated home is complemented by its attention to detail with polished floorboards throughout,