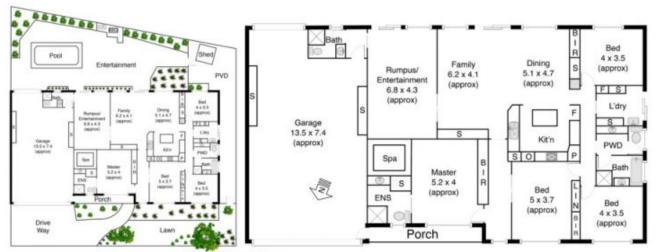

## 9 Manor Place MELTON VIC

Upon entering this beautiful family home, you will instantly feel the ample space on offer.

Luxury & the finest contemporary elegance work beautifully in this architecturally designed masterpiece.

Situated on a massive 708m2 (approx.) In the exclusive estate of Darlingsford. This property offers not only a comfortable living environment, but a worthy investment as the Melton property market begins to take off. Boasting 3 bathrooms and 4 generously sized bedrooms with built in robes and a full ensuite for the master bedroom. Indoor 6 seater spa bath and under pergola swimming pool, in conjunction with the open plan meals and lounge area, provide a relaxing home environment for the whole family. Special features include: quality window furnishings, ducted heating, secure 5 car remote garage with internal and drive through access, built in barbeque, landscaped gardens and

4 🕒 3 🔓 5 🖨

Land Size: 708 sqm

View: https://www.ypa.com.au/7399304

9 Manor Place Melton

## All Dimensions are approximate