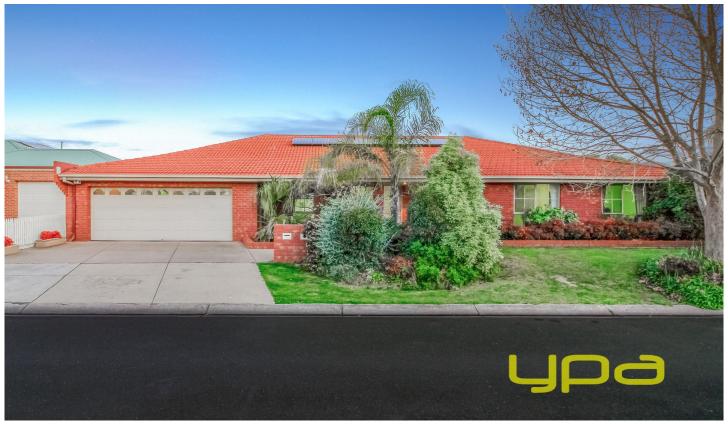

## 9 Manor Place MELTON VIC

Upon entering this beautiful family home, you will instantly feel the ample space on offer.

Luxury & the finest contemporary elegance work beautifully in this architecturally designed masterpiece.

Situated on a massive 708m2 (approx.) In the exclusive estate of Darlingsford. This property offers not only a comfortable living environment, but a worthy investment as the Melton property market begins to take off. Boasting 3 bathrooms and 4 generously sized bedrooms with built in robes and a full ensuite for the master bedroom. Indoor 6 seater spa bath and under pergola swimming pool, in conjunction with the open plan meals and lounge area, provide a relaxing home environment for the whole family. Special features include: quality window furnishings, ducted heating, secure 5 car remote garage with internal and drive through access, built in barbeque, landscaped gardens and

4 🕒 3 🔓 5 🖨

Land Size: 708 sqm

View: https://www.ypa.com.au/7399304

9 Manor Place Melton