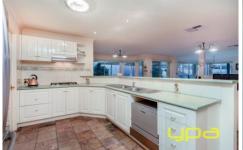

Comprising on 4 generous sized bedrooms with BIRs (master bedroom with a very large ensuite and WIR), laundry with external access, ample storage and bench space, front formal lounge, an extremely spacious kitchen with brand new appliances, overlooking the on-flowing meals and open living area and last but definitely not least, a large rumpus room with a built bar including fridge to accommodate your social lifestyle and family fun.