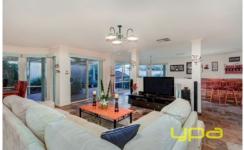

Comprising on 4 generous sized bedrooms with BIRs (master bedroom with a very large ensuite and WIR), laundry with external access, ample storage and bench space, front formal lounge, an extremely spacious kitchen with brand new appliances, overlooking the on-flowing meals and open living area and last but definitely not least, a large rumpus room with a built bar including fridge to accommodate your social lifestyle and family fun.