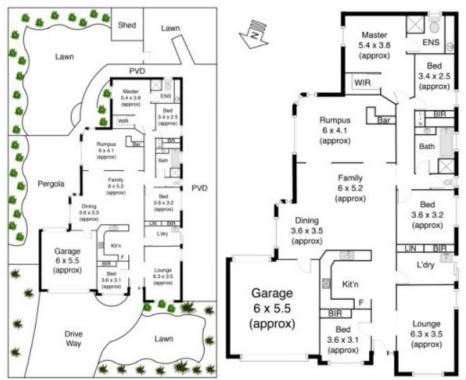

## 14 Meadowglen Drive MELTON WEST VIC

This beautifully presented and sophisticated property is ready for you to move straight in! This masterpiece of a home is set on approximately 647m2 of land and is located in the heart of Westlakes.

Comprising on 4 generous sized bedrooms with BIRs (master bedroom with a very large ensuite and WIR), laundry with external access, ample storage and bench space, front formal lounge, an extremely spacious kitchen with brand new appliances, overlooking the on-flowing meals and open living area and last but definitely not least, a large rumpus room with a built bar including fridge to accommodate your social lifestyle and family fun.

Moving outside, the backyard area has everything you need to entertain all year round with an oversized pergola and immaculate garden area with plenty of space for the

4 🕒 2 📛 2 🖨

Land Size: 647 sqm

View: https://www.ypa.com.au/7399305

Shane Spiteri 0488 980 115

14 Meadow Glen Drive Melton West

All Dimensions are approximate