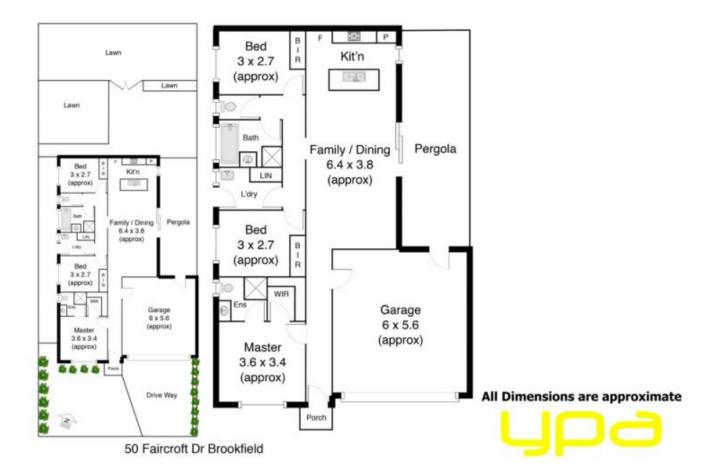

## 50 Faircroft Drive BROOKFIELD VIC

This beautiful family home or investment with sleek modern design and finished with the highest quality is just waiting for that special purchaser. This spacious residence is going to be hard to miss, comprising of 3 generous size bedrooms with BIR, master with ensuite and walk in robe, spacious family meals area complimented by your private glass sliding door to rear pergola area for year round. Also includes, window furnishings, heating & cooling, alarm, fully landscaped front and back gardens, 436m2 block and double remote garage. Totally complete to the highest standard, this property is built to impress, don't wait call today to organise your inspection.