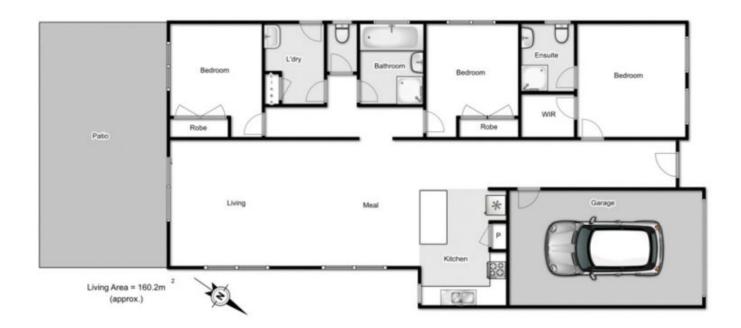

## 65 Peter Pan Crescent KURUNJANG VIC

Upon entering this great low maintenance home, you will instantly feel the comfort on offer!

Comprising of 3 large bedrooms to accommodate the whole family (main bedroom come complete with an ensuite and walk in robe), beautifully designed open plan gallery style kitchen and dining on-flowing to your spacious living zone, modern central bathroom including bath and a huge separate laundry with external access - this unique, spacious and functional floor plan truly has it all.

## 65 Peter Pan Crescent, Kurunjang

Whist every attempt has been made to ensure the accuracy of the fixor plan contained here, measurements of doors, windows, rooms and any other items are approximate and no responsibility is taken for any error, omission, or min-statement. This plan is for illustrative purposes only and should be used as such by any prospective purchaser. The services, systems and appliances shown have not been tested and no guarantee as to their operability or efficiency can be given.