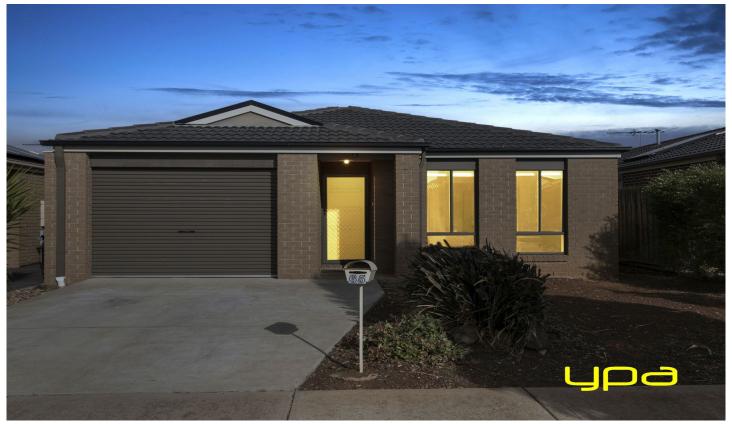

## 65 Peter Pan Crescent KURUNJANG VIC

Upon entering this great low maintenance home, you will instantly feel the comfort on offer!

Comprising of 3 large bedrooms to accommodate the whole family (main bedroom come complete with an ensuite and walk in robe), beautifully designed open plan gallery style kitchen and dining on-flowing to your spacious living zone, modern central bathroom including bath and a huge separate laundry with external access - this unique, spacious and functional floor plan truly has it all.

Moving outside, this amazing property is further complimented by a stunning outdoor entertaining area for socialising and dining no matter the season fully concreted with the pergola of your dreams, as well as low maintenance gardens and plenty of room for the kids to run and play.