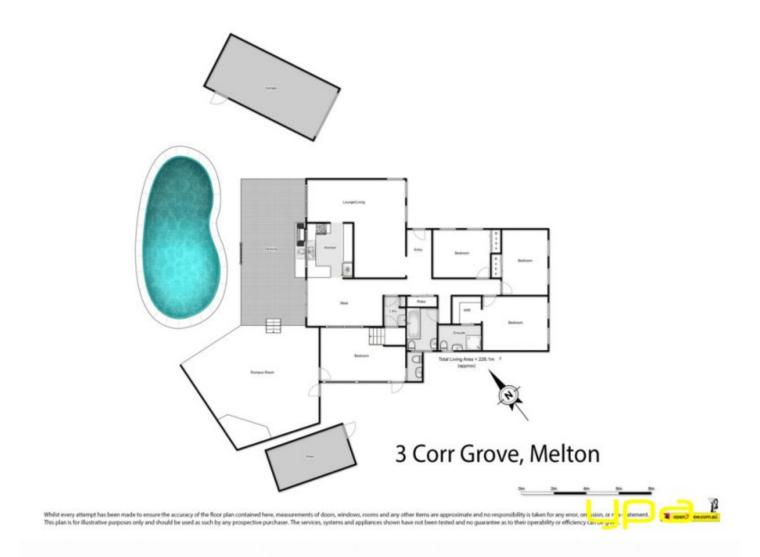

## **3 Corr Grove MELTON VIC**

Upon entering this great family home, you will instantly feel the ample space and comfort on offer with a block of 936m2 (Approx)!

Comprising of 4 large bedrooms to accommodate the whole family (main bedroom comes complete with modern ensuite and walk in robe), well-equipped kitchen and adjoining dining, extremely spacious living zone, a separate rumpus room with outdoor views and a bright central bathroom including bath to service remaining bedrooms this unique, spacious and functional floor plan truly has it all.

Moving outside, this amazing family home is further complimented by a stunning outdoor entertaining area featuring a large pergola for socialising and dining no matter the season, as well as low maintenance gardens

4 🖰 2 📛 1 🖨

Land Size: 936 sqm

View: https://www.ypa.com.au/7399309

Shane Spiteri 0488 980 115