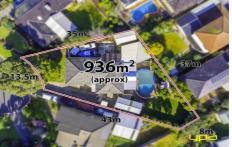

## **3 Corr Grove MELTON VIC**

Upon entering this great family home, you will instantly feel the ample space and comfort on offer with a block of 936m2 (Approx)!

Comprising of 4 large bedrooms to accommodate the whole family (main bedroom comes complete with modern ensuite and walk in robe), well-equipped kitchen and adjoining dining, extremely spacious living zone, a separate rumpus room with outdoor views and a bright central bathroom including bath to service remaining bedrooms this unique, spacious and functional floor plan truly has it all.

4 🖰 2 📛 1 🖨

Land Size: 936 sqm

View: https://www.ypa.com.au/7399309

Shane Spiteri 0488 980 115