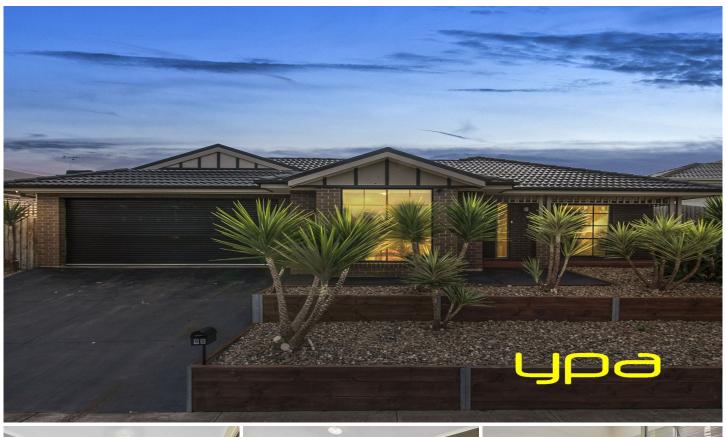

## 92 Dalray Crescent KURUNJANG VIC

Upon entering this beautiful family home, you will instantly feel the ample space on offer.

Situated on a massive 697m2 (approx.) In Kurunjangs most sought after area, this property offers not only a comfortable living environment, but a worthy investment as the Melton property market begins to take off. Boasting 2 large living areas, 2 fully equipped bathrooms and 4 generously sized bedrooms with built in robes and a full ensuite / Walk in Robe for the master bedroom. Spacious design and contemporary living, in conjunction with the open plan kitchen and meals area, provide a relaxing home environment for the whole family.

Special features include: quality window furnishings, heating / cooling, secure 2 car remote garage with internal and drive through access, Stainless steel appliances, landscaped gardens and much more.

## 4 🕒 2 📛 2 🖨

Land Size: 697 sqm

View: https://www.ypa.com.au/7399310

wersit every attempt has been made to ensure the accuracy of the floor plan contained neric, measurements or doors, windows, rooms and any office filters are approximate and no responsibility or efficiency can be given.