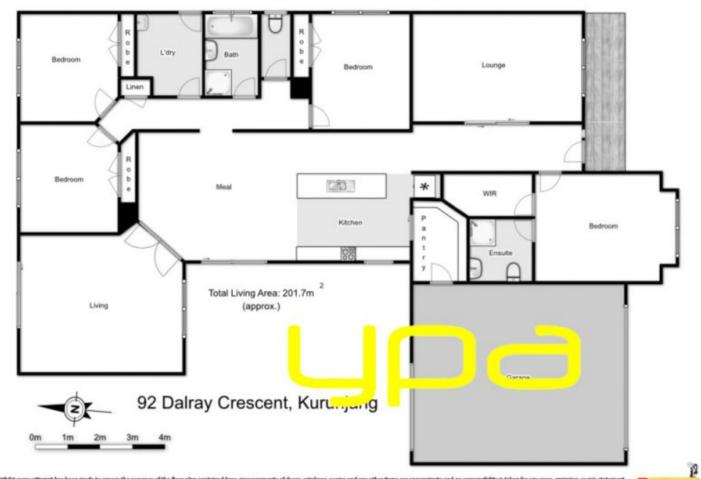

## 92 Dalray Crescent KURUNJANG VIC

Upon entering this beautiful family home, you will instantly feel the ample space on offer.

Situated on a massive 697m2 (approx.) In Kurunjangs most sought after area, this property offers not only a comfortable living environment, but a worthy investment as the Melton property market begins to take off. Boasting 2 large living areas, 2 fully equipped bathrooms and 4 generously sized bedrooms with built in robes and a full ensuite / Walk in Robe for the master bedroom. Spacious design and contemporary living, in conjunction with the open plan kitchen and meals area, provide a relaxing home environment for the whole family.

## 4 🕒 2 📛 2 🖨

Land Size: 697 sqm

View: https://www.ypa.com.au/7399310

wersit every attempt has been made to ensure the accuracy of the floor plan contained neric, measurements or doors, windows, rooms and any office filters are approximate and no responsibility or efficiency can be given.

This plan is for illustrative purposes only and should be used as such by any prospective purchaser. The services, systems and appliances shown have not been tested and no guarantee as to their operability or efficiency can be given.