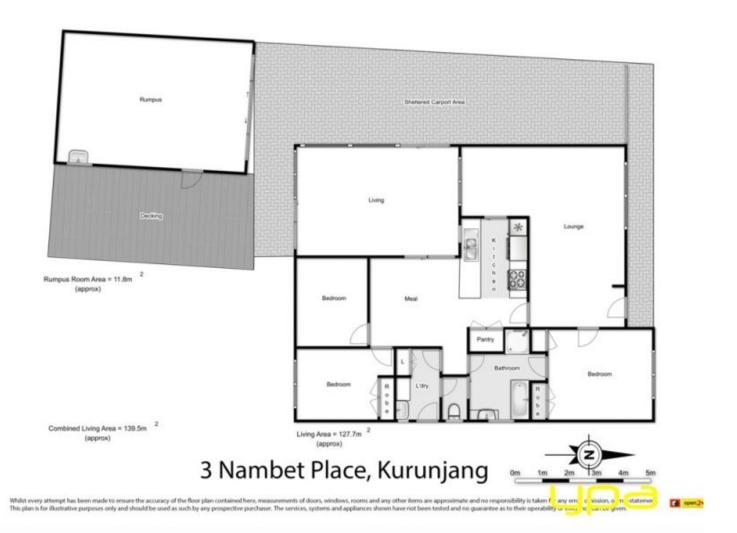

## 3 Nambet Place KURUNJANG VIC

Upon entering this beautiful family home, you will instantly feel the ample space on offer.

Situated on a massive 652m2 (approx.) In one of Kurunjangs most sought after areas, within walking distance to all levels of schooling, this property offers not only a comfortable living environment, but a worthy investment as the Melton property market begins to take off. Boasting 2 large living areas, modern equipped bathroom and 3 generously sized bedrooms with built in robes. Spacious design and contemporary living, in conjunction with the open plan gallery kitchen and meals area providing a relaxing home environment for the whole family. Through the rumpus sliding doors, you are complimented by the perfect entertaining vista all year round, through the 4 car lock up carport access you are met with a fully enclosed man cave/office room with Split system and plumbing for huge future potential use.

## 3 🚐 1 🚍 1 🗬

Land Size: 652 sqm

View: https://www.ypa.com.au/7399312