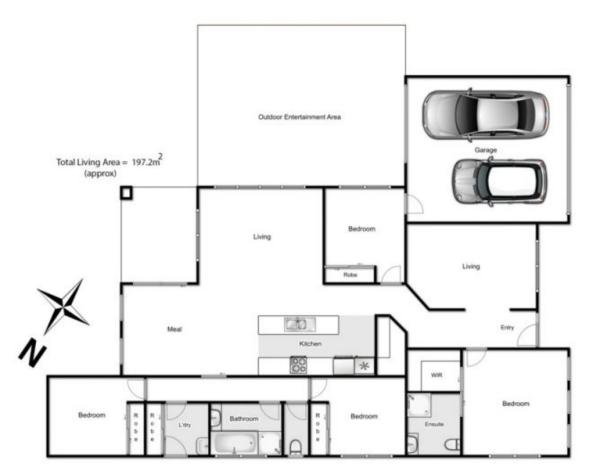

This home offers glamorous ambience throughout in combination with the finest & latest upgrades making this immaculate home value for your money.

The light-filled free flowing floor plan includes: four large bedrooms, two bathrooms, master bedroom with walk in robe and full ensuite, formal lounge & spacious gallery kitchen complimented by stainless steel appliances and ample storage space, all overlooking stunning dining and family room that opens out onto under roofline alfresco and oversized pergola, with still plenty of space for the kids to play.

4 2 2 2

Land Size: 630 sqm

View: https://www.ypa.com.au/7399313

Mark Edwards 0422 017 068

28 Panorama Drive, Melton West
Whilst every attempt has been made to ensure the accuracy of the floor plan contained here, measurements of doors, windows, rooms and any other items are approximate and no responsibility is taken for any error, on vision, or room along the purposes only and should be used as such by any prospective purchaser. The services, systems and appliances shown have not been tested and no guarantee as to their operability or efficiency can be yet.