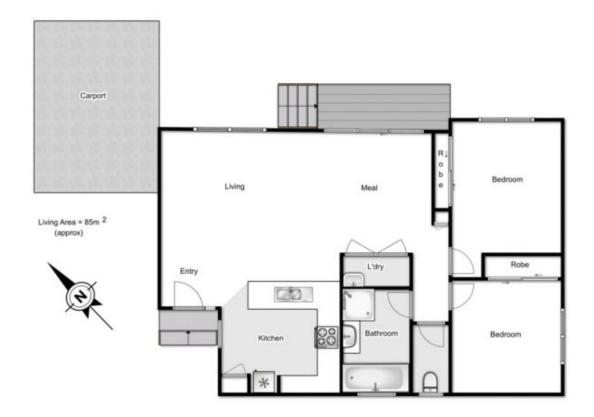

## 2/4 Anderson Street BACCHUS MARSH VIC

Fantastically located with maximum privacy, prime positioning is an understatement of this property, within close proximity to Main Street, all your amenities are within walking distance. Comprising of two great sized bedrooms with built in robes, modern spacious central bathroom, huge well-appointed kitchen and dining area complete with stainless steel appliances, has a great presence and ample parking. Modern home with 9ft Ceilings, gives a stylish and sleek inner city feel, split system air conditioning and heating, this is one investment that ticks all the boxes. Immaculately maintained, this is one property that will appeal to investors with its great rental and capital growth potential. Home buyers will be equally tempted by the great location and home layout. Its perfectly located and only minutes to shops, schools and public transport. Call Shane OBrien today to build your portfolio!