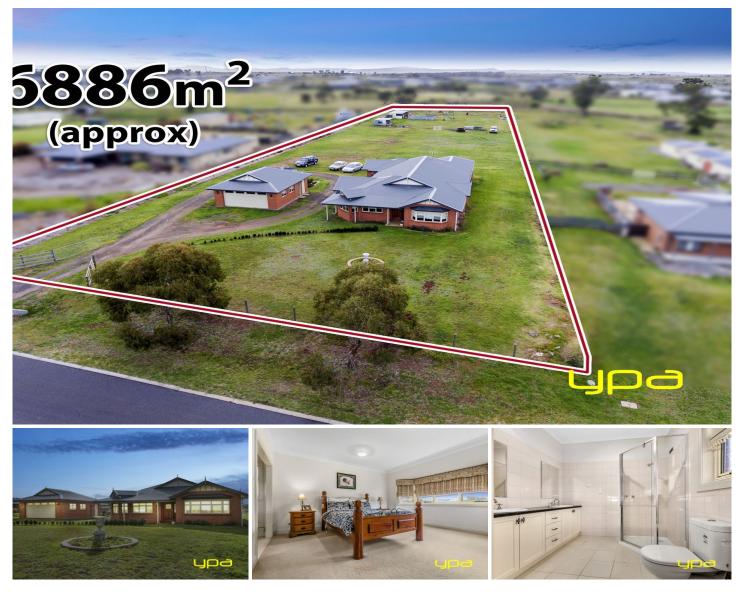

## 29 Ruxton Way HOPETOUN PARK VIC

Displaying an impressive blend of captivating features and contemporary Federation/Victorian style, the generous proportions of this home make for a sensational family domain located in the highly desirable Hopetoun park estate. This home offers glamorous ambience in combination with elegant upgrades, make this a fantastic value for your money.

Comprising of 4 generously sized double bedrooms with built in Robes and master bedroom with walk in robe and full ensuite, 2 oversized living spaces coupled with a third study / theatre room to ensure room for the whole family and entertaining, the beautiful oversized kitchen not only appeals aesthetically but boasts a long list of upgrades including, ample storage, 900mm stainless-steel appliances and upgraded cabinetry throughout.

Extra Features include: raised 9ft ceilings, upgraded cornicing, high skirting boards, downlights + Chandeliers in

4 🛤 2 🚔 2 🚘

Land Size : 6886 sqm View : https://www.ypa.com.au/7399315

Shane Spiteri 0488 980 115