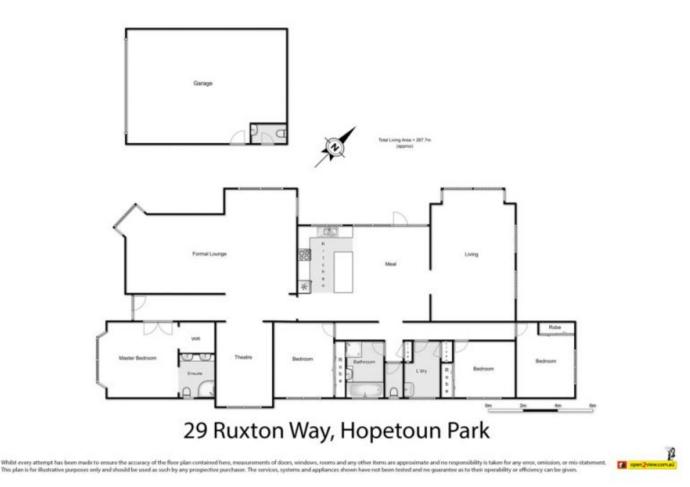

Comprising of 4 generously sized double bedrooms with built in Robes and master bedroom with walk in robe and full ensuite, 2 oversized living spaces coupled with a third study / theatre room to ensure room for the whole family and entertaining, the beautiful oversized kitchen not only appeals aesthetically but boasts a long list of upgrades including, ample storage, 900mm stainless-steel appliances and upgraded cabinetry throughout.