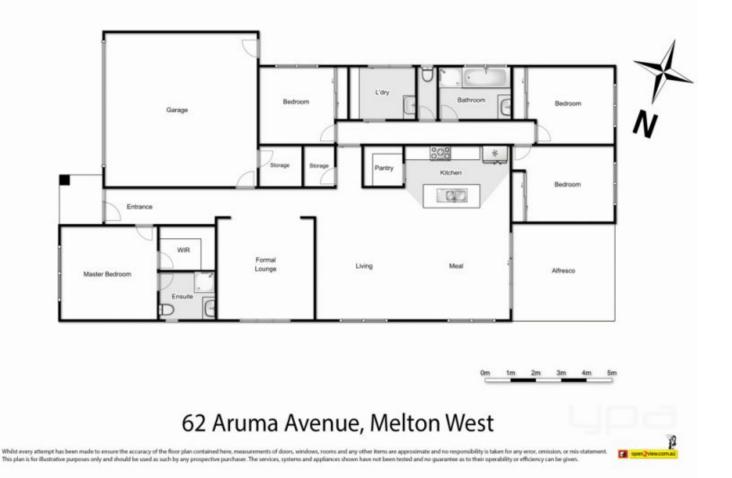

Featuring quality stainless steel appliances, four bedrooms with BIRs (Master with WIR and ensuite), front landscaping, stone benchtops, quality flooring and so much more.

Take advantage of this exceptional opportunity to expand your folio or move into something a step above the rest. Call today for details. 4 🛤 2 🚔 2 🚘

Land Size: 448 sqm View: https://www.ypa.com.au/7399316

Vickie Ramon 0403 194 621