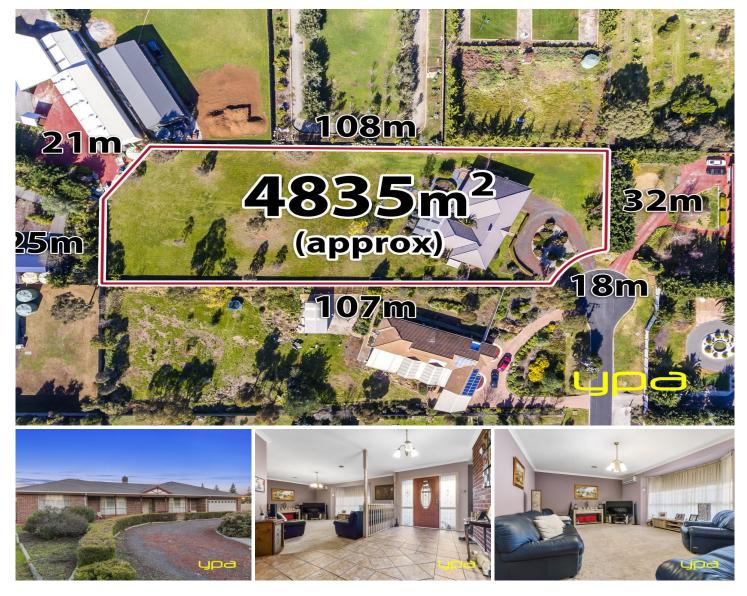

Land Size: 4835 sqm View: https://www.ypa.com.au/7399318

Shane Spiteri 0488 980 115