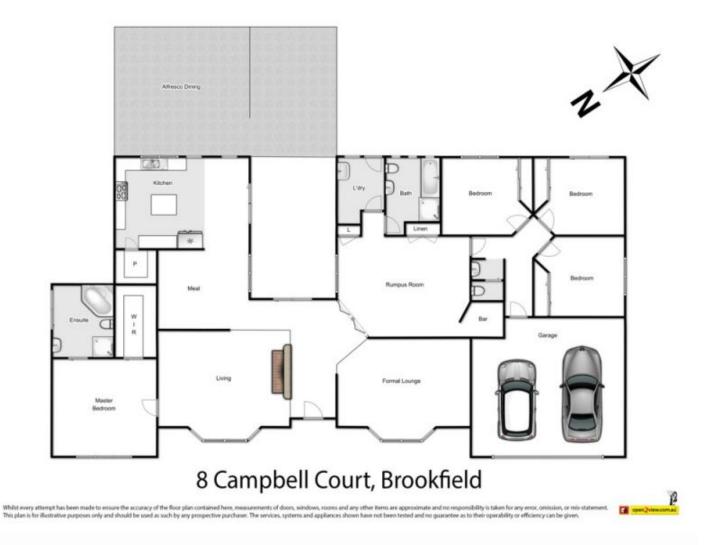

Comprising of 4 generous size bedrooms (master bedroom further complimented by a walk in robe & ensuite with larger shower, spa bath and access to your very own outdoor garden, the remaining bedrooms are serviced by the bright central bathroom, the home provides ample living space, a formal lounge with a fully bricked open fire place for those cold winter nights and a large second living area to accommodate the whole family whilst still offering a separate entertaining space with a built-in bar and your timber kitchen comes complete with a walk in pantry, 4 🛤 2 🚔 2 🚘