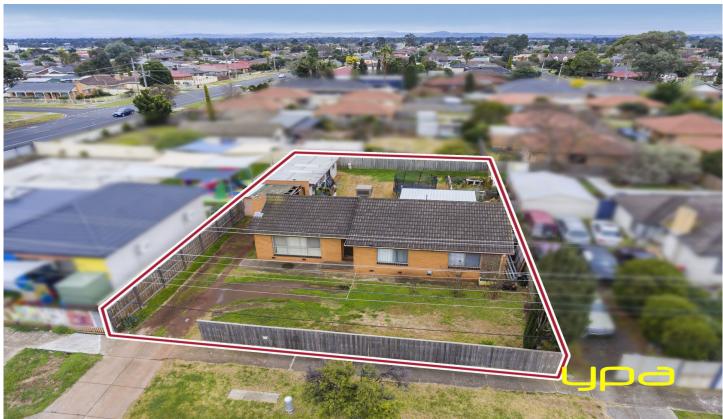

## 1 Fraser Street MELTON SOUTH VIC

Looking for an investment property that has prime subdivision potential (STCA) to obtain huge future financial gains? This fantastic home perfectly positioned on a massive 649m2 (approx) block, has so much character and endless potential. Located within walking distance from Melton South train station, medical centres, and all levels of schooling and recreation, you would be hard pushed to find a more appealing investment location. Comprising of three generous size bedrooms, large lounge room, meals area, updated central bathroom, this fantastic home is complemented by its spacious kitchen. Other extras include heating, cooling, separate laundry with external access plus side access with large workshop. Truly a rare opportunity to purchase a property with the potential to build your investment portfolio. Call today to find out more and organise your inspection.

3 📭 1 🖺 1 🗬

Land Size: 649 sqm

View: https://www.ypa.com.au/7399319