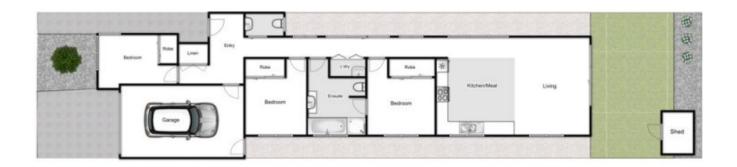

## 31 Parkleigh Drive KURUNJANG VIC

This beautiful family home or investment with sleek modern design and finished with the highest quality is just waiting for that special purchaser. This spacious residence is going to be hard to miss, comprising of 3 generous size bedrooms with BIR, master with walk in robe and access to two-way bathroom, spacious family meals area complimented by your private glass sliding door to fully landscaped backyard. Also includes, window furnishings, heating, fully landscaped front and back garden and remote garage. Totally complete to the highest standard, this property is built to impress, don't wait call today to organise your inspection.

31 Parkleigh Drive, Kurunjang