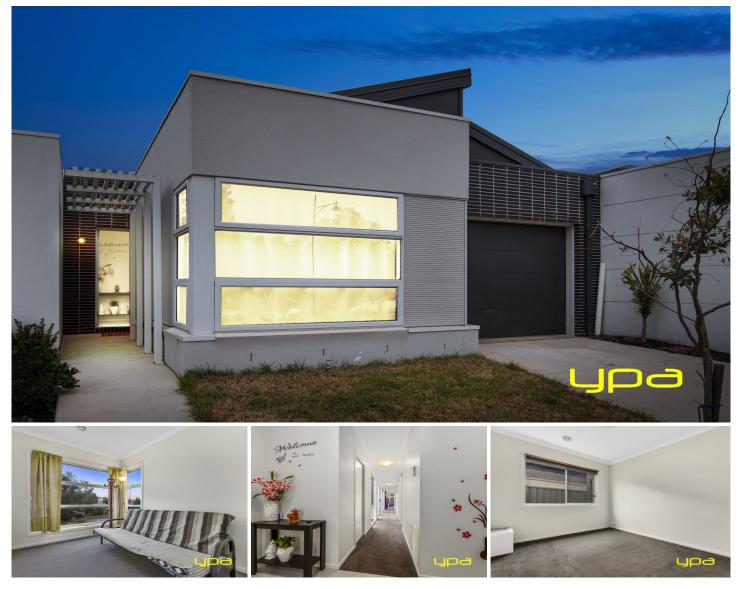

## 31 Parkleigh Drive KURUNJANG VIC

This beautiful family home or investment with sleek modern design and finished with the highest quality is just waiting for that special purchaser. This spacious residence is going to be hard to miss, comprising of 3 generous size bedrooms with BIR, master with walk in robe and access to two-way bathroom, spacious family meals area complimented by your private glass sliding door to fully landscaped backyard. Also includes, window furnishings, heating, fully landscaped front and back garden and remote garage. Totally complete to the highest standard, this property is built to impress, don't wait call today to organise your inspection.

31 Parkleigh Drive, Kurunjang