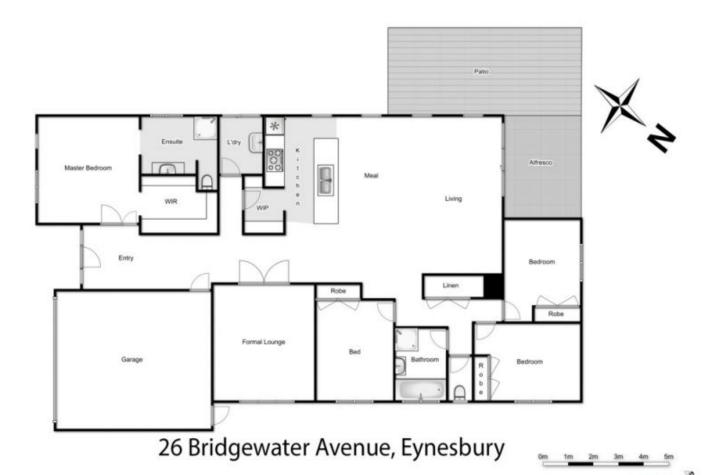

## 26 Bridgewater Avenue EYNESBURY VIC

This great property located in the highly sought after and equally as beautiful Township of Eynesbury is perfect home for any growing family.

Compromising of 4 great size bedrooms (master bedroom complete with walk in robe and very large ensuite), formal front lounge/theatre room, high quality kitchen, very light-filled and extremely spacious adjoining meals and living area, leading out to your very own spacious entertaining area to enjoy balmy nights and outdoor dining.

4 🕒 2 📛 2 🖨

Land Size: 576 sqm

View: https://www.ypa.com.au/7399321

**Shane Spiteri** 0488 980 115

Whilst every attempt has been made to ensure the accuracy of the floor plan contained here, measurements of doors, windows, rooms and any other items are approximate and no responsibility is taken for any error, omission, or mis-statemenths of doors, sindows, rooms and any other items are approximate and no responsibility or taken for any error, omission, or mis-statemenths is for illustrative purposes only and should be used as such by any prospective purchaser. The services, systems and appliances shown have not been tested and no guarantee as to their operability or efficiency can be given.