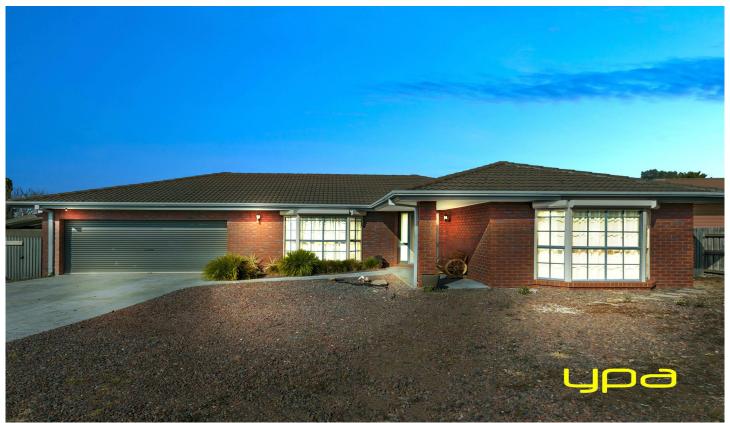

## 10 Rae Court DARLEY VIC

Set on an impressive 1069m2 (approx.) in the prestigious Elms Estate, this character filled family home with additional self-contained unit is set to impress.

Comprising of three large bedrooms inside complete with BIRs (master with WIR & ensuite), two spacious living areas, formal living with vaulted ceilings & Tasmanian Oak kitchen.