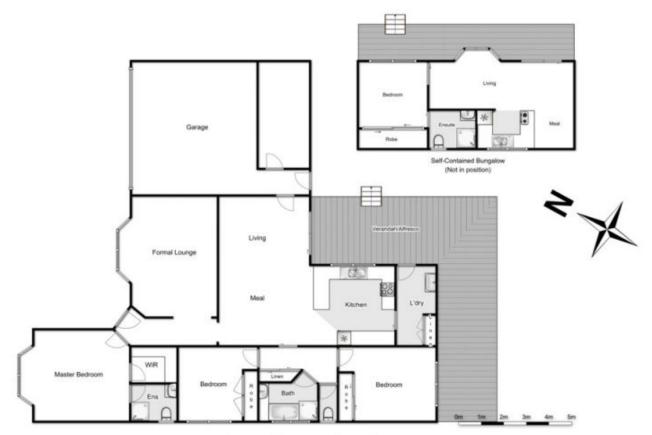

## 10 Rae Court DARLEY VIC

Set on an impressive 1069m2 (approx.) in the prestigious Elms Estate, this character filled family home with additional self-contained unit is set to impress.

Comprising of three large bedrooms inside complete with BIRs (master with WIR & ensuite), two spacious living areas, formal living with vaulted ceilings & Tasmanian Oak kitchen.

Outside features a wrap-around wooden decking area with pull down bistro blinds and spacious, low maintenance gardens.

The residence also features a self-contained one bedroom unit/granny flat! This unit contains full living space, kitchen, master bedroom, full bathroom and patio.

Other features include: ducted heating, cooling, ceiling fans in all bedrooms, roller shutters on all windows including granny flat, security system and so much more.

## 4 🕒 3 📛 2 🖨

Land Size: 1068 sqm

View: https://www.ypa.com.au/7399323

Mark Edwards 0422 017 068

10 Rae Court, Darley

Whilst every attempt has been made to ensure the accuracy of the floor plan contained here, measurements of doors, windows, rooms and any other items are approximate and no responsibility in taken for any error, omission, or mis-statemen. This plan is for illustrative purposes only and should be used as such by any prospective purchaser. The services, systems and appliances shown have not been tested and no guarantee as to their operability or efficiency can be given.