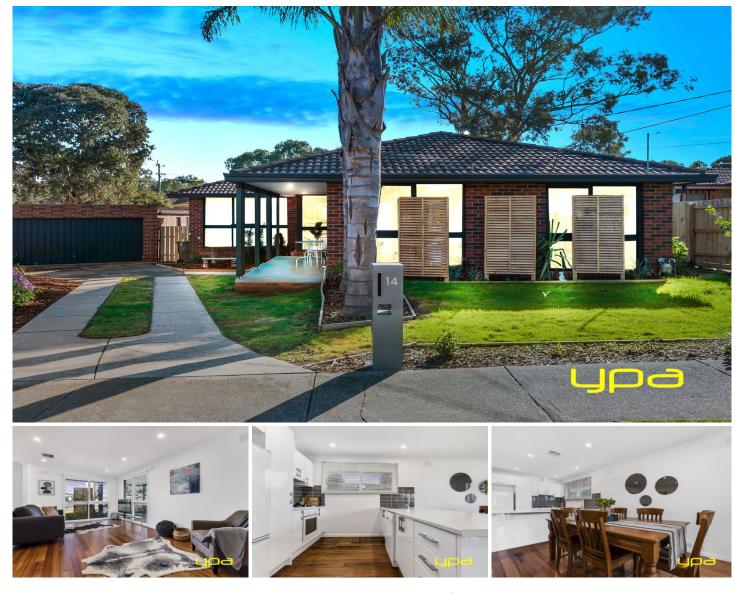

## 14 Hornbuckle Crescent MELTON VIC

Displaying an impressive blend of captivating modern features and contemporary designer style, the generous proportions of this home make for a sensational family domain located within walking distance to all levels of education, main high street shopping district, parks and public transport. This home offers glamorous ambience throughout in combination with the finest & latest deluxe home upgrades. Comprising of 4 bedrooms, 1 bathroom, impressive amount of living space ensure room for the whole family, the beautifully designed kitchen not only appeals aesthetically but boasts a long list of upgraded appliances, including dishwasher, oven, range hood & renovated cabinetry. The light-filled free flowing floor plan including exquisite floorboards which open out into the impressive landscaped backyard area for all year round entertaining. Finishing the exterior of the property is a two car lock up workshop/garage. Extra Features include floor

## 4 🛤 1 🚔 2 🚘

Land Size : 580 sqm View : https://www.ypa.com.au/7399324

Whilst every attempt has been made to ensure the accuracy of the floor plan contained here, measurement This plan is for illustrative purposes only and should be used as such by any prospective purchaser. The ser-, windows, rooms and any other items are approximate and no responsibility is taken for any error, omission, or mis-state ms and appliances shown have not been tested and no guarantee as to their operability or efficiency can be given. ts of do