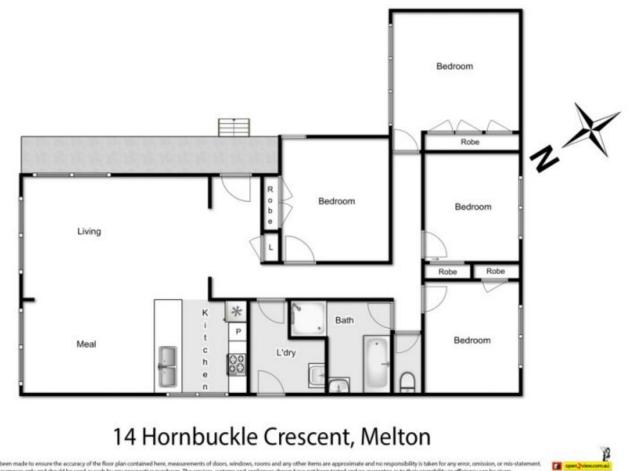

## 4 🛤 1 🚔 2 🚘

Land Size : 580 sqm View : https://www.ypa.com.au/7399324

Whilst every attempt has been made to ensure the accuracy of the floor plan contained here, measurement This plan is for illustrative purposes only and should be used as such by any prospective purchaser. The ser-, windows, rooms and any other items are approximate and no responsibility is taken for any error, omission, or mis-state ms and appliances shown have not been tested and no guarantee as to their operability or efficiency can be given. ts of do