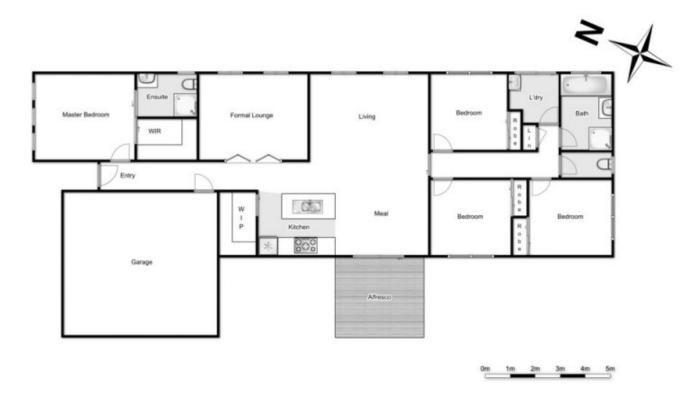

## 21 Edgewood Drive MELTON WEST VIC

This exciting piece of Melton real estate, positioned in the highly sought after Arnold's Creek Estate, boasts inclusions and finishes of the highest quality and offers the purchasers extras and upgrades that simply must be seen to be believed. This wonderful home comprises of 4 bedrooms, 2 bathrooms, open modern kitchen and family/meals area, separate formal lounge, beautiful decked alfresco area, double garage plus rear & internal access! List of upgrades that you simply wont find anywhere else; split system cooling and ducted heating, stone bench tops to kitchen with drop down feature ceilingdown lights throughout, deluxe carpet and tiled flooring, wall oven with cook top and range hood, upgraded internal tiling to wet areas, upgraded skirting and architraves, exposed aggregate concrete to front, front and rear fully landscaped. Positioned on approx 500m2 of land and located close to all amenities and walking tracks this 4 2 2 2

## 21 Edgewood Drive, Melton West

Whitst every attempt has been made to ensure the accuracy of the floor plan contained here, measurements of doors, windows, rooms and any other items are approximate and no responsibility is taken for any error, omission, or mis-statement this plan is for illustrative purposes only and should be used as such by any prospective purchaser. The services, systems and appliances shown have not been tested and no guarantee as to their operability or efficiency can be given.