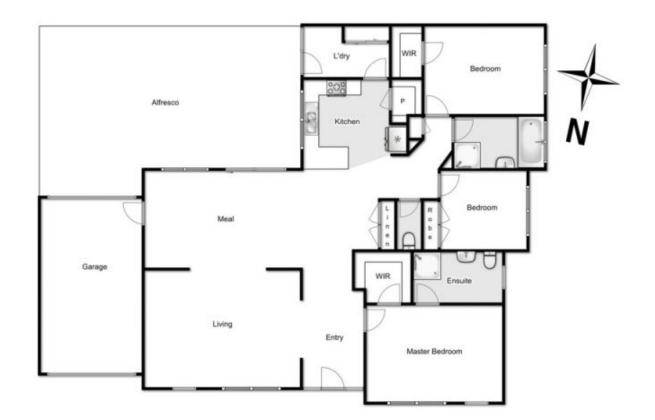

## 1/1 Wetherby Place MELTON WEST VIC

Upon entering this beautiful home, you will instantly feel the ample space on offer.

Comprising of 3 bedrooms (main bedroom comes complete with an ensuite and walk in robe), well-equipped and beautifully designed kitchen featuring stainless steel appliances with ample bench and storage, spacious open dining area on-flowing to your large living zone, modern central bathroom including bath and a huge separate laundry with external access - this unique, spacious and functional floor plan truly has it all.

Moving outside, this amazing property is further complimented by low maintenance spaces to the front and rear of the home and plenty of room to dine outdoors.

Special features include: quality window furnishings,

## 1/1 Wetherby Place, Melton West

Whilst every attempt has been made to ensure the accuracy of the floor plan contained here, measurements of doors, windows, rooms and any other items are approximate and no responsibility in taken for any error, omission, or min-statement. This plan is for illustrative purposes only and should be used as such by any prospective purchaser. The services, systems and appliances shown have not been tested and no quarantee as to their operability or efficiency can be given.