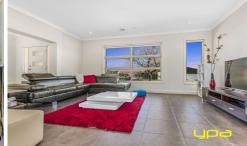

## 1/1 Wetherby Place MELTON WEST VIC

Upon entering this beautiful home, you will instantly feel the ample space on offer.

Comprising of 3 bedrooms (main bedroom comes complete with an ensuite and walk in robe), well-equipped and beautifully designed kitchen featuring stainless steel appliances with ample bench and storage, spacious open dining area on-flowing to your large living zone, modern central bathroom including bath and a huge separate laundry with external access - this unique, spacious and functional floor plan truly has it all.