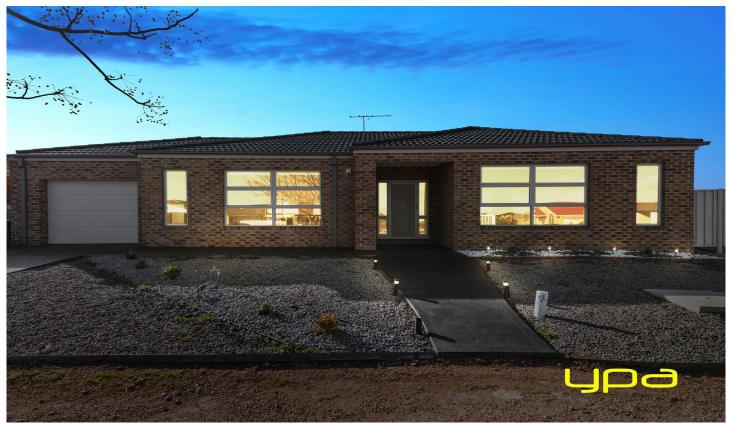

## 1/1 Wetherby Place MELTON WEST VIC

Upon entering this beautiful home, you will instantly feel the ample space on offer.

Comprising of 3 bedrooms (main bedroom comes complete with an ensuite and walk in robe), well-equipped and beautifully designed kitchen featuring stainless steel appliances with ample bench and storage, spacious open dining area on-flowing to your large living zone, modern central bathroom including bath and a huge separate laundry with external access - this unique, spacious and functional floor plan truly has it all.

Moving outside, this amazing property is further complimented by low maintenance spaces to the front and rear of the home and plenty of room to dine outdoors.

Special features include: quality window furnishings,