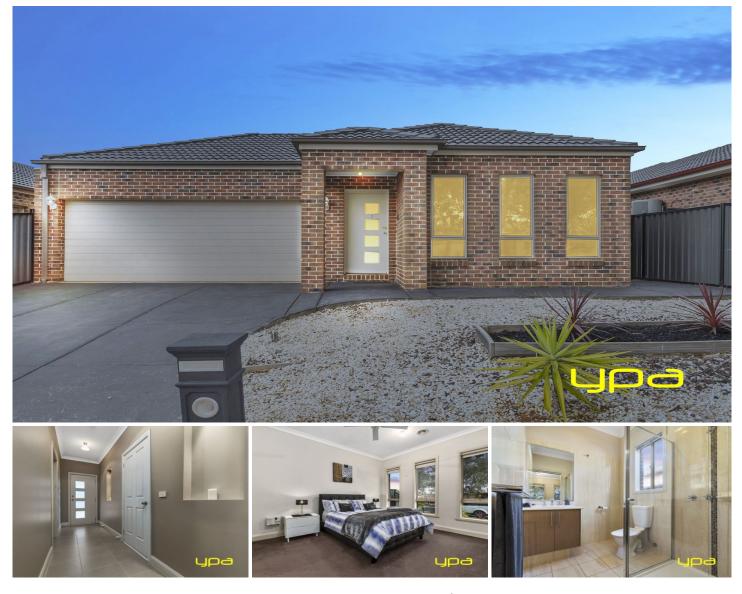

## **7 Silverleaf Drive MELTON VIC**

This wonderfully presented and sophisticated family home is ready for you to move straight in!

Stylish in all aspects, this home comprises of 3 bedrooms (main bedroom with a great sized ensuite and walk in robe), large separate laundry with external access, spacious kitchen further complimented by overhead storage and 600mm stainless steel oven overlooking the on-flowing meals and open living area and bonus large secondary living area to accommodate the whole family!

Extra features include; High Ceilings, internal access to your double car garage, alarm system, video intercom, ducted heating, split system cooling, low maintenance gardens, 2000ltr water tank, plus much more.

This home was designed to the finest detail, built with quality and has been immaculately cared for since its establishment.

Call Shane Spiteri on 0488 980 115 today to book in your

3 🛤 2 🚔 2 🚘

Land Size: 402 sqm View: https://www.ypa.com.au/7399327