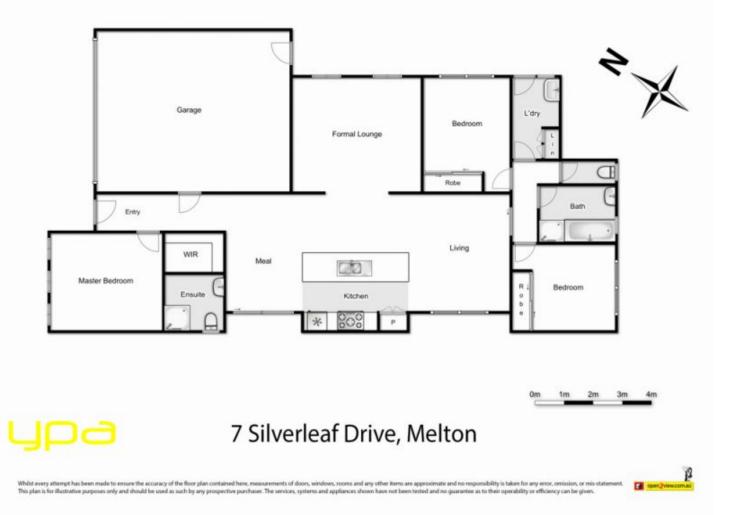

## **7 Silverleaf Drive MELTON VIC**

This wonderfully presented and sophisticated family home is ready for you to move straight in!

Stylish in all aspects, this home comprises of 3 bedrooms (main bedroom with a great sized ensuite and walk in robe), large separate laundry with external access, spacious kitchen further complimented by overhead storage and 600mm stainless steel oven overlooking the on-flowing meals and open living area and bonus large secondary living area to accommodate the whole family!

Extra features include; High Ceilings, internal access to your double car garage, alarm system, video intercom, ducted heating, split system cooling, low maintenance gardens, 2000ltr water tank, plus much more.