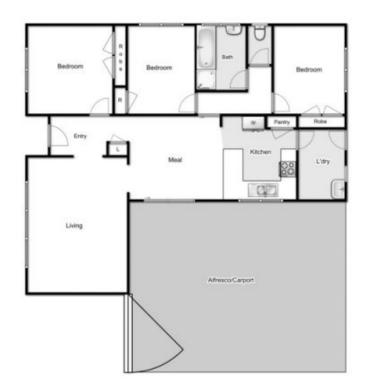

A warm and spacious lounge room makes for a perfect space for the whole family to enjoy, with three bedrooms on offer serviced by the bright central bathroom, the fully renovated kitchen provides quality finishes including stainless steel appliances, ample storage and bench space, all overlooking the open plan meals area that perfectly leads outdoors.

## 29 Wills Road, Melton South

Whilst every attempt has been made to ensure the accuracy of the floor plan contained here, measurements of doors, windows, rooms and any other items are approximate and no responsibility is taken for any error, omission, or mis-statemen. This plan is for illustration purposes only and should be used as such by any proposed two purposes. The services, costems and applicances shown have not been tested and no muscantee as to their operability or efficiency can be observed.