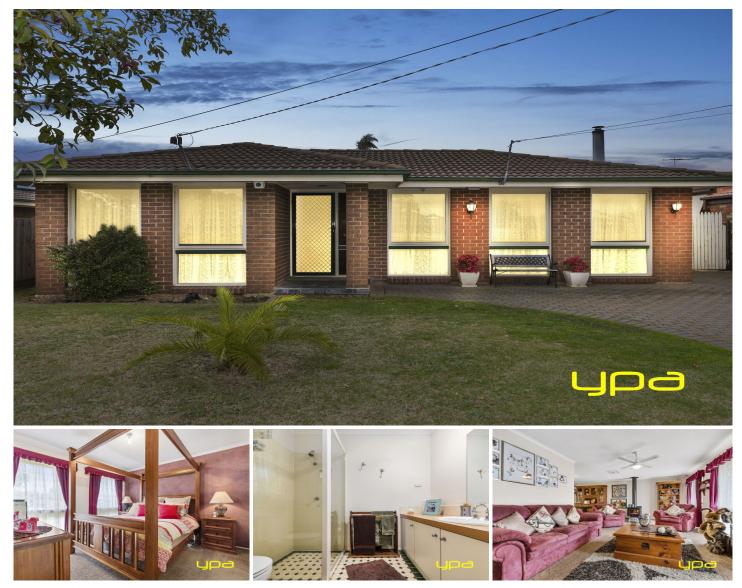

## 12 Bridgeford Crescent MELTON SOUTH VIC

Conveniently located close to Melton Train Station, all levels of schooling and Melton South renovated shopping centre, this beautifully maintained well-presented home will not disappoint. Features include sleek modern well-appointed kitchen with stainless steel appliances, spacious lounge and meals, separate lounge area, 3 bedrooms, master with ensuite. Opening the glass double doors from the second living area, exposes the remainder of the large 587m2 block, with a secured carport and garage, the rear access makes room available for off street parking. Other features include wood fire place heating, evaporative air-conditioner, Slate and carpet flooring, rear entertaining area, fully landscaped and well maintained front and backyard. Call now to make a time to view this amazing home.