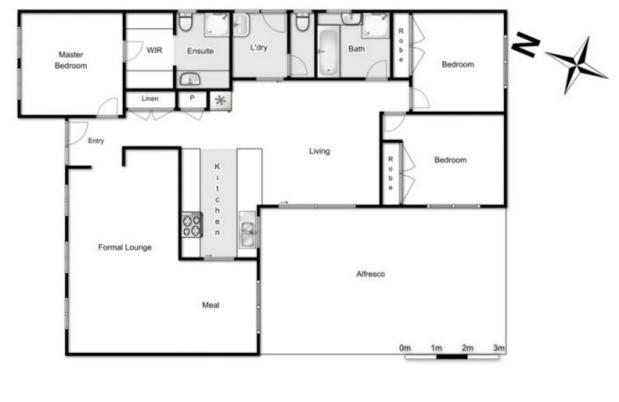

## 3 🎮 2 🚰 1 🚘

Land Size : 587 sqm View : https://www.ypa.com.au/7399332

12 Bridgeford Crescent, Melton South

Whilst every attempt has been made to ensure the accuracy of the floor plan contained here, measurements of doors, windows, rooms and any other items are approximate and no responsibility is taken for any error, omission, or mis-state. This plan is for illustrative purposes only and should be used as such by any prospective purchaser. The services, systems and appliances shown have not been tested and no guarantee as to their operability or efficiency can be given.