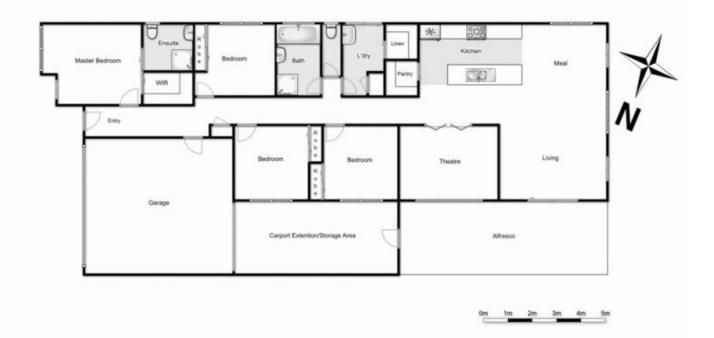

## 11 Moor Park Avenue MELTON WEST VIC

This exciting piece of Melton real estate, positioned in the highly sought after Arnold's Creek Estate, boasts inclusions and finishes of the highest quality and offers the purchasers extras and upgrades that simply must be seen to be believed. This wonderful home comprises of 4 bedrooms, 2 bathrooms, open modern kitchen and family/meals area, separate formal lounge, double garage plus rear & internal access! List of upgrades that you simply wont find anywhere else; evaporative cooling and ducted heating, stone bench tops to kitchen with drop down feature ceiling down lights throughout, deluxe carpet and tiled flooring, wall oven with cook top and range hood, upgraded internal tiling to wet areas, upgraded skirting and architraves, exposed aggregate concrete to front, front and rear fully landscaped. Positioned on approx 400m2 of land and located close to all amenities and walking tracks this home is one certainly not to be missed.

## 11 Moor Park Avenue, Melton West

Whilst every attempt has been made to ensure the accuracy of the floor plan contained here, measurements of doors, windows, rooms and any other items are approximate and no responsibility is taken for any error, omission, or mis-statement. This plan is for illustrative purposes only and should be used as such by any prospective purchaser. The services, systems and appliances shown have not been tested and no guarantee as to their operability or efficiency can be given.