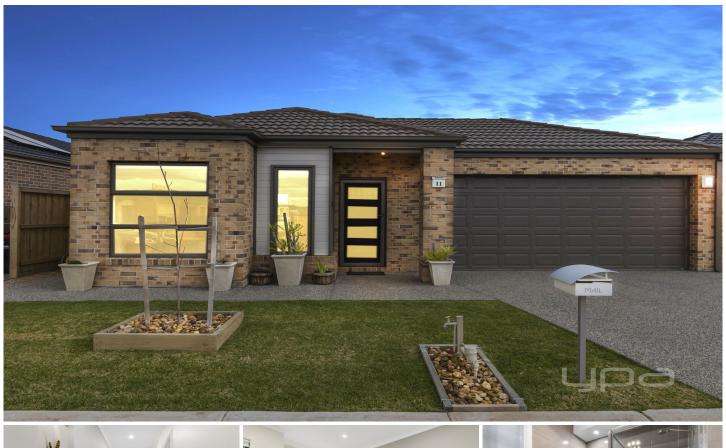

## 11 Moor Park Avenue MELTON WEST VIC

This exciting piece of Melton real estate, positioned in the highly sought after Arnold's Creek Estate, boasts inclusions and finishes of the highest quality and offers the purchasers extras and upgrades that simply must be seen to be believed. This wonderful home comprises of 4 bedrooms, 2 bathrooms, open modern kitchen and family/meals area, separate formal lounge, double garage plus rear & internal access! List of upgrades that you simply wont find anywhere else; evaporative cooling and ducted heating, stone bench tops to kitchen with drop down feature ceiling down lights throughout, deluxe carpet and tiled flooring, wall oven with cook top and range hood, upgraded internal tiling to wet areas, upgraded skirting and architraves, exposed aggregate concrete to front, front and rear fully landscaped. Positioned on approx 400m2 of land and located close to all amenities and walking tracks this home is one certainly not to be missed.

4 🕒 2 📛 2 🖨

Land Size: 400 sqm

View: https://www.ypa.com.au/7399333