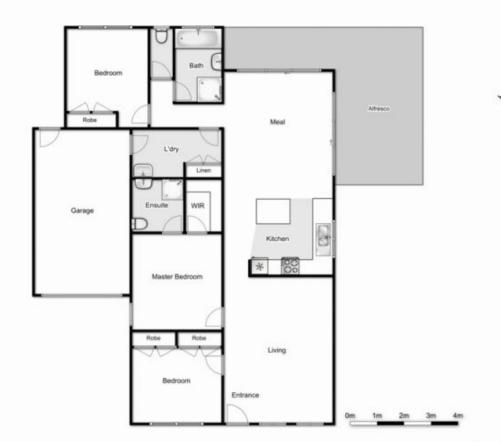

## 7/3 Austin Place MELTON SOUTH VIC

Perfect entry into the property market or great asset to any investment portfolio, this sleek design and finished with the highest quality, this spacious residence is going to be hard to go past.

Boasting: 3 generously sized bedrooms with BIR, master with ensuite and WIR, large spacious lounge with open meals and kitchen area which leads out to concreted entertaining area, with ample space to move around and a side access gate.

Special features include: downlighting, stainless steel appliances, double sink, fly screens, security door, window furnishings, ducted heating, low maintenance gardens & a lock-up garage.

Completed to the highest standard, this property is not

## 7/3 Austin Place, Melton South

Whilst every attempt has been made to ensure the accuracy of the floor plan contained here, measurements of doors, windows, rooms and any other items are approximate and no responsibility is taken for any error, omission, or mis-statement. This plan is for illustrative purposes only and should be used as such by any prospective purchaser. The services, systems and appliances shown have not been tested and no guarantee as to their operability or efficiency can be given.