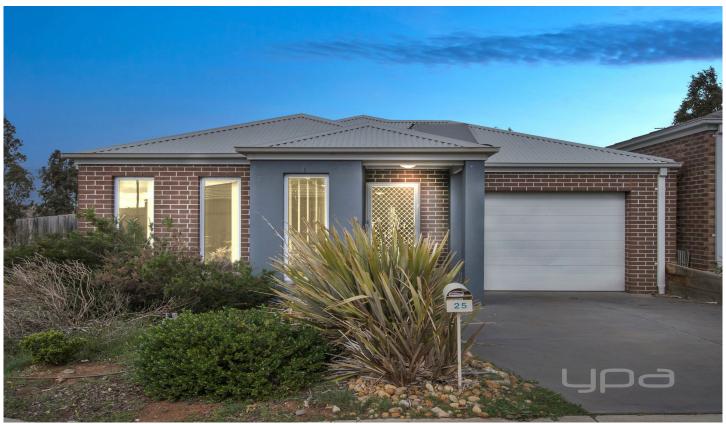

## 25 Peter Pan Crescent KURUNJANG VIC

Upon entering this beautiful family home, you will instantly feel the ample space on offer!

Comprising of 3 large bedrooms to accommodate the whole family (main bedroom come complete with an ensuite and walk in robe), beautifully designed open plan gallery style kitchen and dining on-flowing to your spacious living zone, modern central bathroom including bath and a huge separate laundry with external access - this unique, spacious and functional floor plan truly has it all.

Moving outside, this great property is further complimented by a large outdoor space with plenty of room for the kids to run and play and a concreted area for dining outside.

Special features include: heating and cooling, BIRs, secure remote garage with internal access, stainless steel