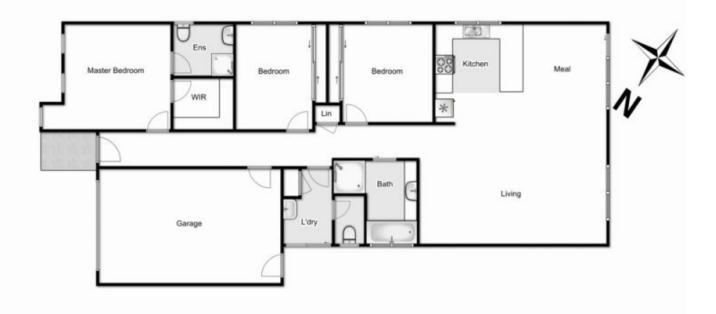

## 25 Peter Pan Crescent KURUNJANG VIC

Upon entering this beautiful family home, you will instantly feel the ample space on offer!

Comprising of 3 large bedrooms to accommodate the whole family (main bedroom come complete with an ensuite and walk in robe), beautifully designed open plan gallery style kitchen and dining on-flowing to your spacious living zone, modern central bathroom including bath and a huge separate laundry with external access - this unique, spacious and functional floor plan truly has it all.

Moving outside, this great property is further complimented by a large outdoor space with plenty of room for the kids to run and play and a concreted area for dining outside.

Special features include: heating and cooling, BIRs, secure remote garage with internal access, stainless steel