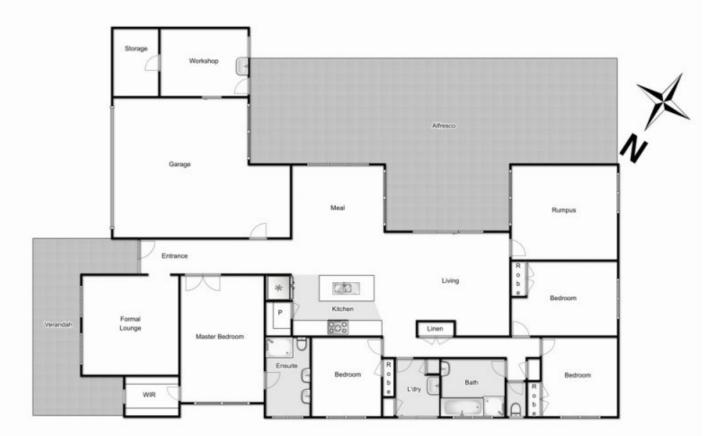

## 30 Ironbark Way BROOKFIELD VIC

This superbly presented home situated in the Botanica Springs estate located walking distance to leisure centre with swimming pools, tennis court and function room. This stunning home is ready for you to move straight in and enjoy, offering a fantastic family-friendly layout, combined with an easy to maintain garden and located in a great location.

Inside, you are welcomed off the beautiful entry hall with a formal front lounge, followed by the huge master bedroom leading onto an ensuite, complete with double vanity and extra-large shower.

The heart of the home comprises of the spacious and light open plan living, dining and kitchen area offers modern 900mm stainless steel appliances and ample storage space, including a large, walk-in pantry, further

## 30 Ironbark Way, Brookfield

Whilst every attempt has been made to ensure the accuracy of the floor plan contained here, measurements of doors, windows, rooms and any other items are approximate and no responsibility is taken for any error, omission, or mis-statement. This plan is for illustrative purposes only and should be used as such by any prospective purchaser. The services, systems and appliances shown have not been tested and no quarantee as to their operability or efficiency can be given.