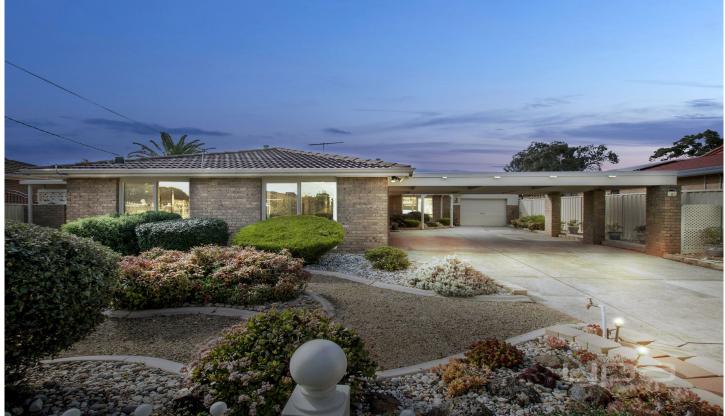

## **4 Sandra Street MELTON VIC**

If you are searching for a beautifully presented, centrally located property that feels like home, look no further!

Positioned on an large 837m2(approx.) allotment situated within walking distance to schools, Woodgrove Shopping Centre, police station, local transport and medical facilities.

Moving outside, you will find a large paved undercover entertaining area with beautifully landscaped gardens front and back, fully fenced with fantastic attributes such as a

4 🕦 2 🔓 4 🖨

Land Size: 837 sqm