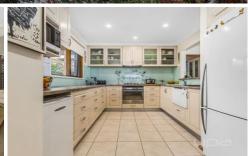

This stunning brick veneer home features 4 bedrooms (master bedroom with ensuite and WIR), a spacious new designer kitchen with upgraded splash bank, ample storage and bench space, while adjoining into your large family and meals area, but also a second formal living zone to accommodate the whole family around the fire place!