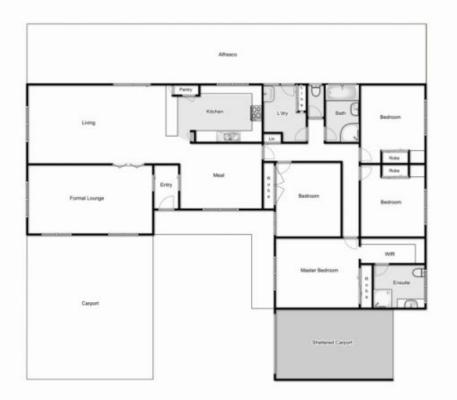

## **4 Sandra Street MELTON VIC**

If you are searching for a beautifully presented, centrally located property that feels like home, look no further!

Positioned on an large 837m2(approx.) allotment situated within walking distance to schools, Woodgrove Shopping Centre, police station, local transport and medical facilities.

This stunning brick veneer home features 4 bedrooms (master bedroom with ensuite and WIR), a spacious new designer kitchen with upgraded splash bank, ample storage and bench space, while adjoining into your large family and meals area, but also a second formal living zone to accommodate the whole family around the fire place!

Moving outside, you will find a large paved undercover entertaining area with beautifully landscaped gardens front and back, fully fenced with fantastic attributes such as a

4 🕦 2 🔓 4 🖨

Land Size: 837 sqm

## 4 Sandra Street, Melton

Whilst every attempt has been made to ensure the accuracy of the floor plan contained here, measurements of doors, windows, rooms and any other items are approximate and no responsibility is taken for any error, omission, or mis-statement. This plan is for illustrative purposes only and should be used as such by any prospective purchaser. The services, systems and appliances shown have not been tested and no guarantee as to their operability or efficiency can be given.