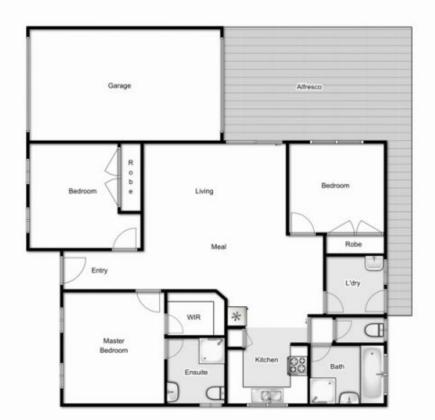

## 31/20-22 Roslyn Park Drive MELTON WEST VIC

Perfect entry into the property market or great asset to any investment portfolio!

This sleek design and stunning property is boasting 3 generously sized bedrooms with BIR, (master with ensuite and WIR), bright spacious lounge with open meals area, kitchen with stainless steel appliances and ample storage space with a modern central bathroom adding complete comfort.

Sliding doors open out to decking and your backyard while drive through assess adds everything you need for extra convenience!

Special features include: ducted heating, cooling plus more Completed to the highest standards - this property is not going to last long in this booming market!! Don't wait, call today to organise your inspection.

## 31/20-22 Roslyn Park Drive, Melton West

Whitst every attempt has been made to ensure the accuracy of the floor plan contained here, measurements of doors, windows, rooms and any other items are approximate and no responsibility is taken for any error, omission, or mis-statement. This plan is for illustrative purposes only and should be used as such by any prospective purchaser. The services, systems and appliances shown have not been tested and no quarantee as to their operability or efficiency can be given.