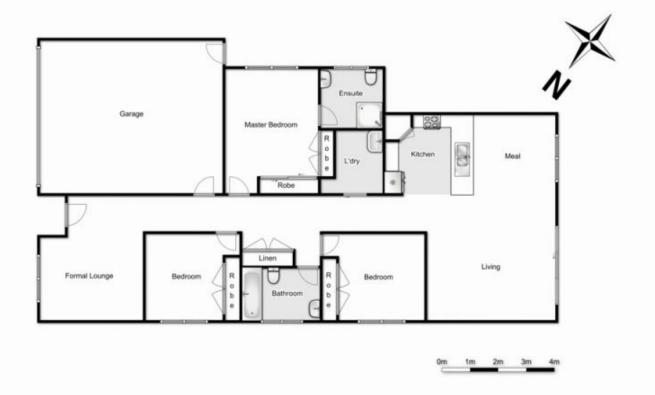

The stylish home comprises of a spacious formal lounge upon entry, 3 great sized bedrooms (main with large ensuite and his and hers robes), a large separate laundry, an extremely generous kitchen further complimented by ample bench space and storage, overlooking the on-flowing meals and open living area.

## 14 Burruwang Close, Brookfield

Whilst every attempt has been made to ensure the accuracy of the floor plan contained here, measurements of doors, windows, rooms and any other items are approximate and no responsibility is taken for any error, omission, or min-statement. This plan is for illustrative purposes only and should be used as such by any prospective purchaser. The services, systems and appliances shown have not been tested and no quarantee as to their operability or efficiency can be given.