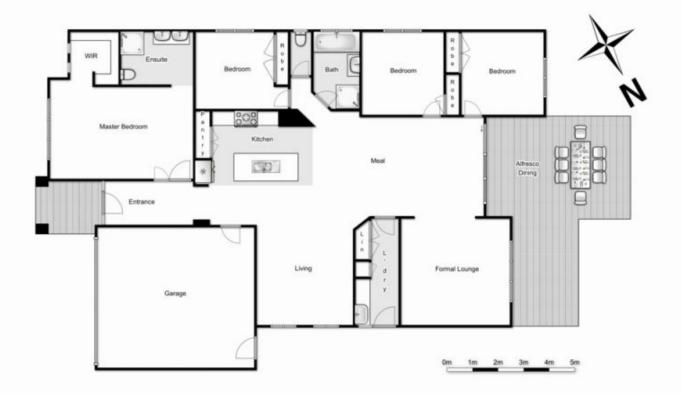

## 67 Bangalay Drive, Brookfield

Whitst every attempt has been made to ensure the accuracy of the floor plan contained here, measurements of doors, windows, rooms and any other items are approximate and no responsibility is taken for any error, omission, or mis-statement. This plan is for illustrative purposes only and should be used as such by any prospective purchaser. The services, systems and appliances shown have not been tested and no quarantee as to their operability or efficiency can be given.