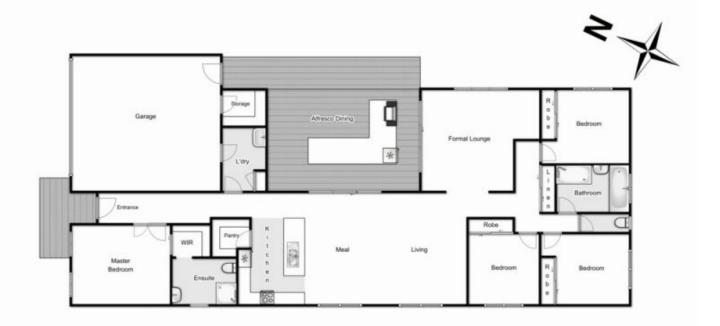

## 32 Faircroft Drive, Brookfield

Whilst every attempt has been made to ensure the accuracy of the floor plan contained here, measurements of doors, windows, rooms and any other items are approximate and no responsibility is taken for any error, omission, or mis-statement. This plan is for illustrative purposes only and should be used as such by any prospective purchaser. The services, systems and appliances shown have not been tested and no guarantee as to their operability or efficiency can be given.