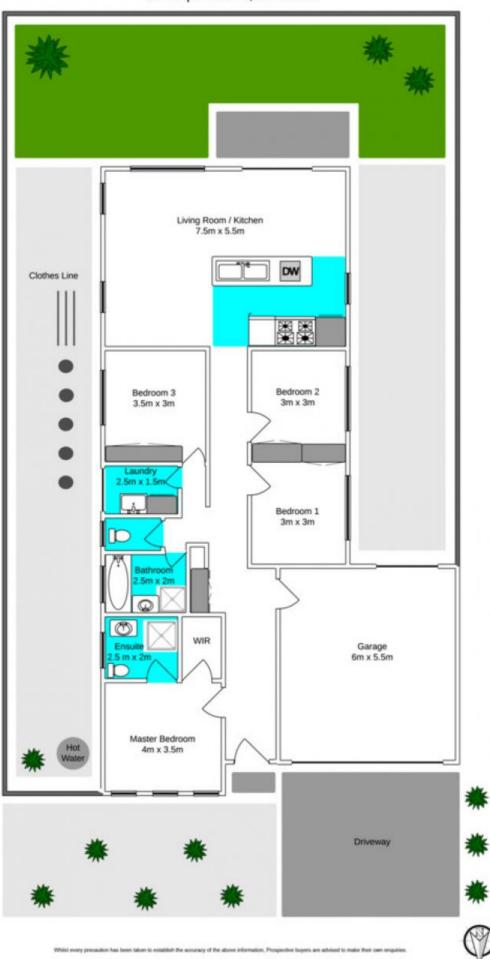

## 21 Turpentine Road BROOKFIELD VIC

Investors take note.

Behind the classy modern fa?ade, this light filled home will surprise at every turn.

Providing four great size bedrooms (master with full ensuite & WIR), and well-designed kitchen with quality stainless steel appliances that overlooks the family/ meals area. Set on a great size allotment with a long list of inclusions from gas ducted heating, cooling, double garage with internal and drive through access.