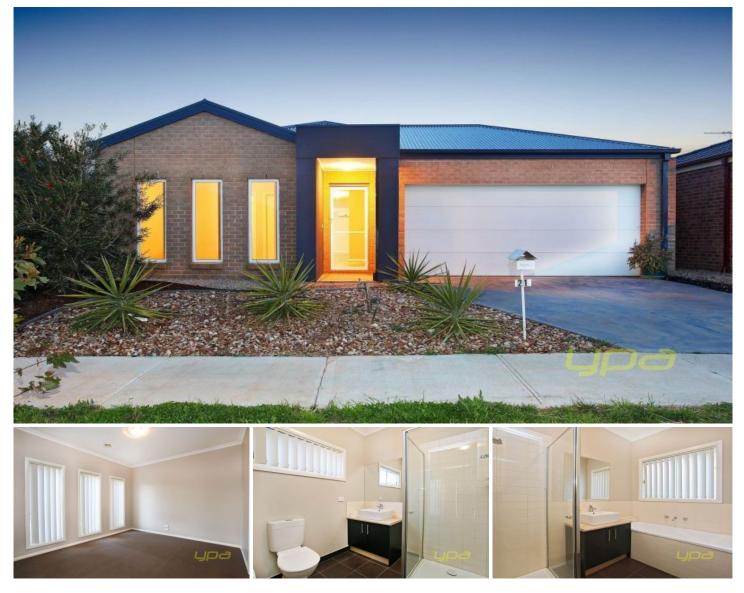

## 21 Turpentine Road BROOKFIELD VIC

Investors take note.

Behind the classy modern fa?ade, this light filled home will surprise at every turn.

Providing four great size bedrooms (master with full ensuite & WIR), and well-designed kitchen with quality stainless steel appliances that overlooks the family/ meals area. Set on a great size allotment with a long list of inclusions from gas ducted heating, cooling, double garage with internal and drive through access.

Currently tenanted at until June 2018 at \$320 per week, this will make the perfect addition to your investment folio.

Inspections are truly our pleasure, call today to arrange your viewing!

4 🛤 2 🚔 2 🖨