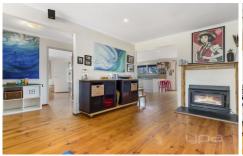

Comprising of four generous size bedrooms with BIRs (master with WIR and ensuite), large lounge room, meals area, central bathroom and complimented by its spacious kitchen, updated with stainless steel appliances. Other extras include heating, cooling, dishwasher, timber flooring separate laundry, low maintenance yards.