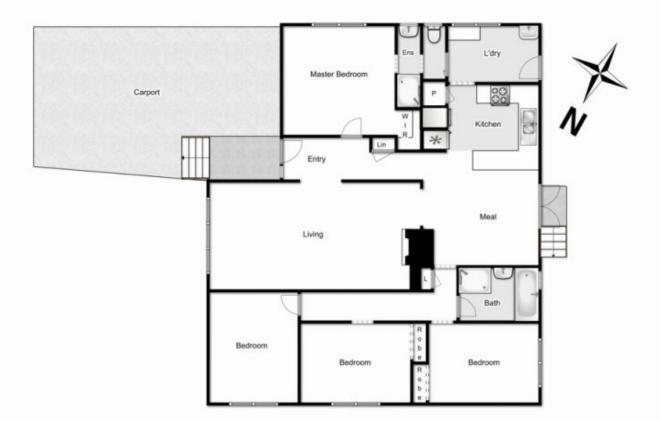

## 9 Exell Avenue MELTON SOUTH VIC

Looking for a family home or investment property, that has prime location to obtain huge future financial gains?

This fantastic home perfectly positioned on a large 590m2 (approx) block, has so much character and endless potential. Located within walking distance from Melton South train station, medical centres, shops and all levels of schooling, you would be hard pushed to find a more appealing location.

Comprising of four generous size bedrooms with BIRs (master with WIR and ensuite), large lounge room, meals area, central bathroom and complimented by its spacious kitchen, updated with stainless steel appliances. Other extras include heating, cooling, dishwasher, timber flooring separate laundry, low maintenance yards.

## 9 Exell Avenue, Melton South

Whilst every attempt has been made to ensure the accuracy of the floor plan contained here, measurements of doors, windows, rooms and any other items are approximate and no responsibility is taken for any error, ornission, or mis-statement. This plan is for illustrative purposes only and should be used as such by any prospective purchaser. The services, systems and appliances shown have not been tested and no quarantee as to their operability or efficiency can be given.