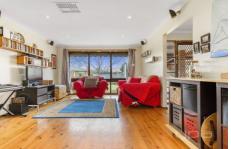

Comprising of four generous size bedrooms with BIRs (master with WIR and ensuite), large lounge room, meals area, central bathroom and complimented by its spacious kitchen, updated with stainless steel appliances. Other extras include heating, cooling, dishwasher, timber flooring separate laundry, low maintenance yards.