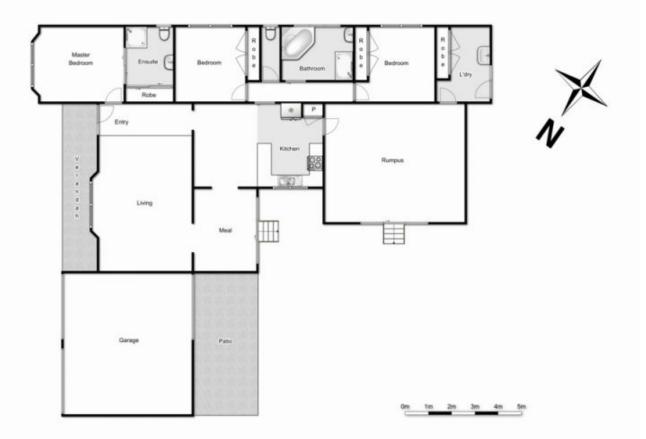

## 13 Simon Court BROOKFIELD VIC

This neat and tidy family home offers you the opportunity to enter the property market at an affordable price. Comprising of 3 bedrooms all with built in robes, master with ensuite, central bathroom with spa, lounge, rumpus, kitchen with adjoining dining area. Also features include ducted heating, split system cooling, the property has new stainless steel appliances floating floors throughout all this and more located in Brookfield, close to Woodgrove Shopping Centre, schools and public transport. Set on an approx. 680 m2 allotment.

## 13 Simon Court, Brookfield

Whilst every attempt has been made to ensure the accuracy of the floor plan contained here, measurements of doors, windows, rooms and any other items are approximate and no responsibility is taken for any error, omission, or min-statement. This plan is for illustrative purposes only and should be used as such by any prospective purchaser. The services, systems and appliances shown have not been tested and no quarantee as to their operability or efficiency can be given.