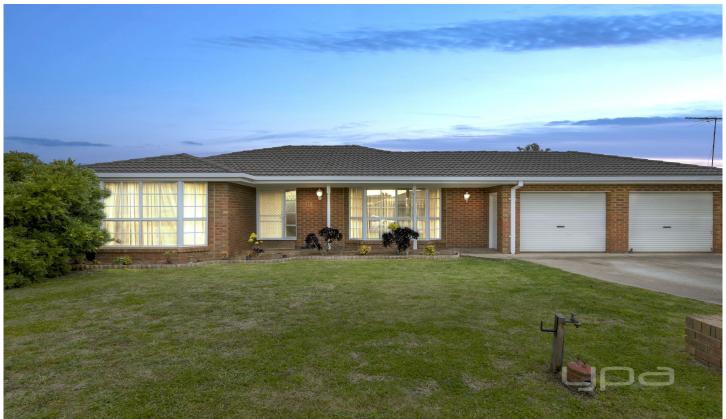

## 13 Simon Court BROOKFIELD VIC

This neat and tidy family home offers you the opportunity to enter the property market at an affordable price. Comprising of 3 bedrooms all with built in robes, master with ensuite, central bathroom with spa, lounge, rumpus, kitchen with adjoining dining area. Also features include ducted heating, split system cooling, the property has new stainless steel appliances floating floors throughout all this and more located in Brookfield, close to Woodgrove Shopping Centre, schools and public transport. Set on an approx. 680 m2 allotment.

Call today to organise your inspection.

3 📭 2 🚰 2 🗬

Land Size: 680 sqm

View: https://www.ypa.com.au/7399346

Vickie Ramon 0403 194 621