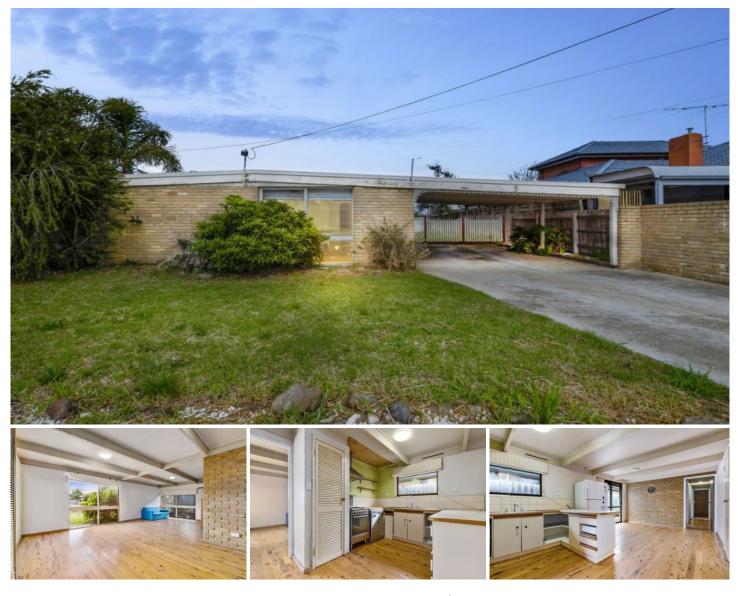

## **5 Cassia Road MELTON VIC**

Located in Central Melton on a great size allotment of (587m2 approx.) offers so much potential in a prime location being only a short distance away from schools, bus stops and main shopping districts.

Comprising of 3 bedrooms (master bedroom with ensuite), central bathroom, huge formal lounge room to accommodate the whole family, adjoining meals and kitchen area and more.

Moving outside, you will find a spacious and pleasing backyard with enough room for the kids to play, as well as the possibility of subdivision (STCA)!

This home is an eye catcher for investors and familys looking to create their first home.

Call now to secure an inspection time as this property will