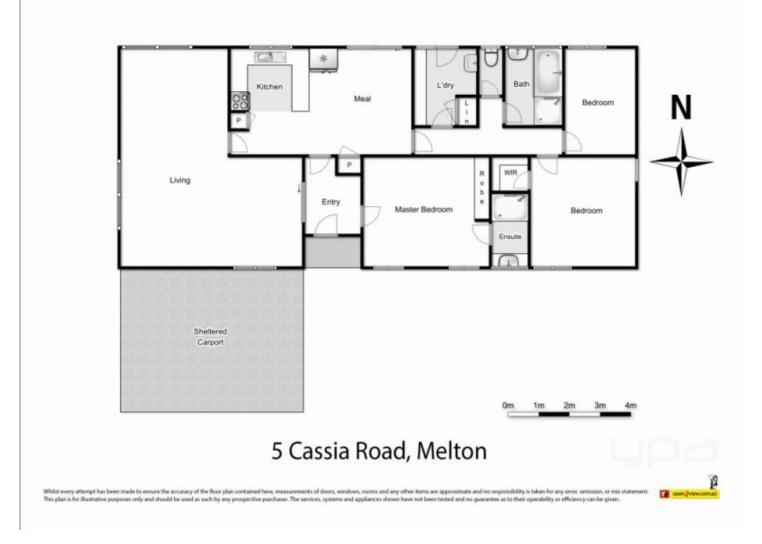

Comprising of 3 bedrooms (master bedroom with ensuite), central bathroom, huge formal lounge room to accommodate the whole family, adjoining meals and kitchen area and more.

Moving outside, you will find a spacious and pleasing backyard with enough room for the kids to play, as well as the possibility of subdivision (STCA)!