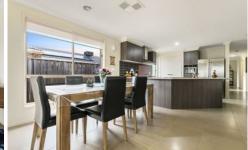

## 27 Bangalay Drive BROOKFIELD VIC

Positioned in the private tranquil estate of Brookfield, the quality of this home will astound you. Comprising of two large living areas, 3 bedrooms including massive master bedroom with bay windows, WIR and ensuite, central bathroom, large open kitchen with 900mm oven and cooktop, range hood and dishwasher and beautiful open dining area. On those hot summer days, follow your free flowing floorplan through to your sliding glass doors to enter a large alfresco oasis for your year round entertaining needs. Also features, double remote lock up garage with drive through access, accomplished study, ducted heating, evaporative air conditioning, 500m2 block (approx) plus much more. This property offers luxury, privacy, comfort and quality, Call today to make your appointment to experience this home.