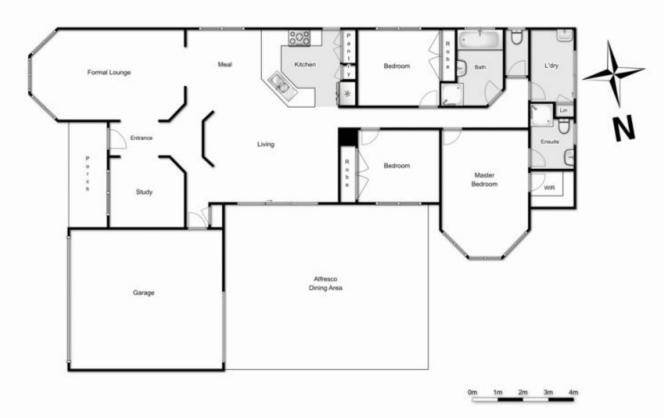

## 27 Bangalay Drive BROOKFIELD VIC

Positioned in the private tranquil estate of Brookfield, the quality of this home will astound you. Comprising of two large living areas, 3 bedrooms including massive master bedroom with bay windows, WIR and ensuite, central bathroom, large open kitchen with 900mm oven and cooktop, range hood and dishwasher and beautiful open dining area. On those hot summer days, follow your free flowing floorplan through to your sliding glass doors to enter a large alfresco oasis for your year round entertaining needs. Also features, double remote lock up garage with drive through access, accomplished study, ducted heating, evaporative air conditioning, 500m2 block (approx) plus much more. This property offers luxury, privacy, comfort and quality, Call today to make your appointment to experience this home.

## 27 Bangalay Drive, Brookfield

Whitst every attempt has been made to ensure the accuracy of the floor plan contained here, measusements of doors, windows, rooms and any other items are approximate and no responsibility is taken for any error, omission, or mis-statement. This plan is for illustrative purposes only and should be used as such by any prospective purchaser. The services, systems and appliances shown have not been tested and no quarantee as to their operability or efficiency can be given.