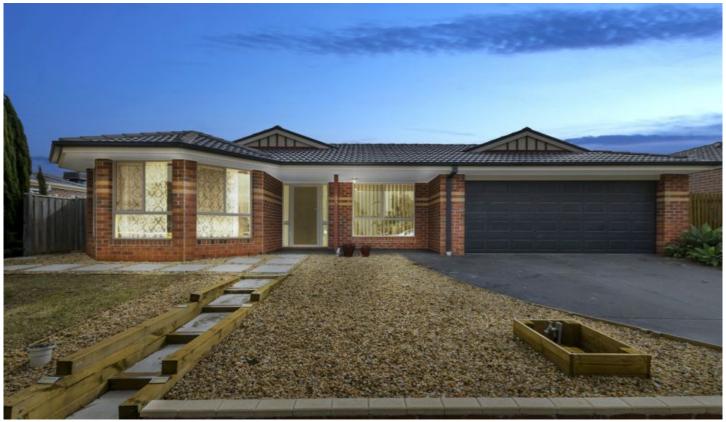

## 27 Bangalay Drive BROOKFIELD VIC

Positioned in the private tranquil estate of Brookfield, the quality of this home will astound you. Comprising of two large living areas, 3 bedrooms including massive master bedroom with bay windows, WIR and ensuite, central bathroom, large open kitchen with 900mm oven and cooktop, range hood and dishwasher and beautiful open dining area. On those hot summer days, follow your free flowing floorplan through to your sliding glass doors to enter a large alfresco oasis for your year round entertaining needs. Also features, double remote lock up garage with drive through access, accomplished study, ducted heating, evaporative air conditioning, 500m2 block (approx) plus much more. This property offers luxury, privacy, comfort and quality, Call today to make your appointment to experience this home.