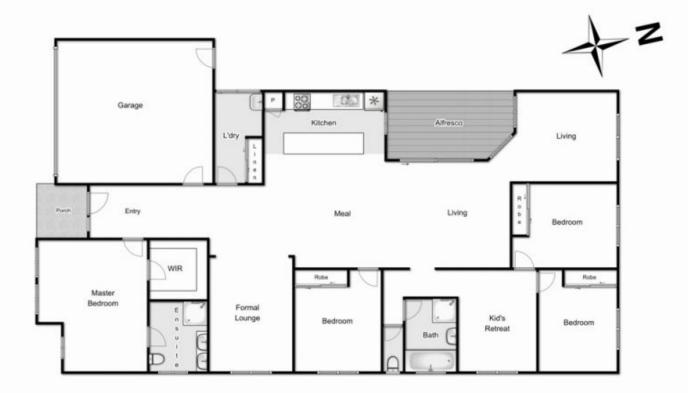

Comprising of 3 large living areas, 2 fully equipped bathrooms and 4 generously sized bedrooms, Master bedroom with walk in robe and ensuite, remaining 3 bedrooms with built in robes, in conjunction with the open modern plan kitchen and meals area, this home provides a relaxing environment for the whole family.

## 135 Dalray Crescent, Kurunjang

Whilst every attempt has been made to ensure the accuracy of the floor plan contained here, measurements of doors, windows, rooms and any other items are approximate and no responsibility is taken for any error, omission, or mis-statement. This plan is for illustrative purposes only and should be used as such by any prospective purchaser. The services, systems and appliances shown have not been tested and no guarantee as to their operability or efficiency can be given.