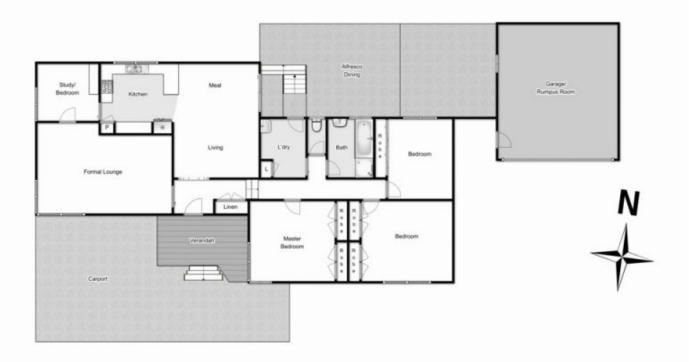

## 9 Bittern Street MELTON VIC

Located in central Melton and within walking distance to High Street, Woodgrove Shopping Centre, Melton Waves, schools and public transport is this beautifully renovated home ready for you to move straight in!

This wonderful home compromising of a large formal lounge room for the whole family to enjoy, great sized kitchen area with 600mm appliances and ample storage adjoining your second lounge room/meals area, upgraded central bathroom with separate toilet and a spacious laundry all surrounded by 3 large bedrooms with built in robes and overhead storage. Also, a bonus study area which can be used as a 4th bedroom!

Moving outside, this backyard has what you are looking for to entertain family and friends all year round in your amazing pergola area with decking/BBQ space to enjoy the

3 📭 1 🖺 3 🗬

Land Size: 587 sqm

View: https://www.ypa.com.au/7399350

## 9 Bittern Street, Melton

Whilst every attempt has been made to ensure the accuracy of the floor plan contained here, measurements of doors, windows, rooms and any other items are approximate and no responsibility is taken for any error, omission, or mis-statement. This plan is for illustrative purposes only and should be used as such by any prospective purchaser. The services, systems and appliances shown have not been tested and no quarantee as to their operability or efficiency can be given.