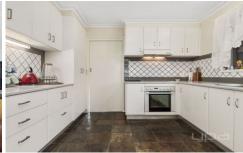

This wonderful home compromising of a large formal lounge room for the whole family to enjoy, great sized kitchen area with 600mm appliances and ample storage adjoining your second lounge room/meals area, upgraded central bathroom with separate toilet and a spacious laundry all surrounded by 3 large bedrooms with built in robes and overhead storage. Also, a bonus study area which can be used as a 4th bedroom!